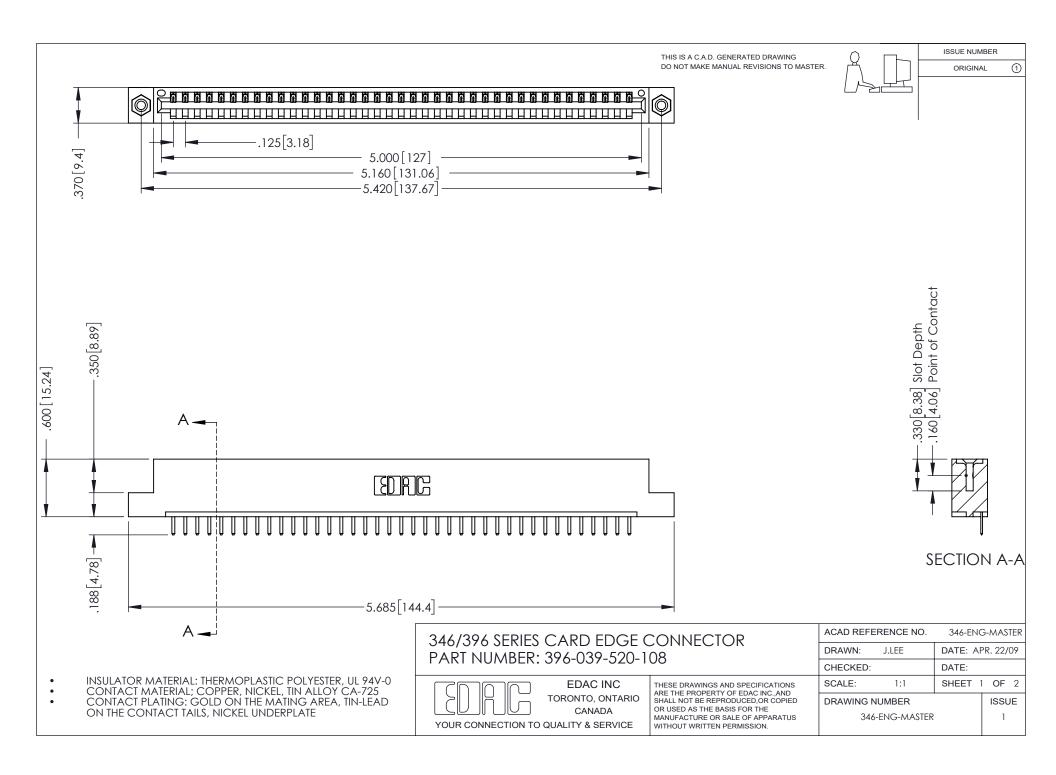

## **Contact Code 556**

INSULATOR MATERIAL: THERMOPLASTIC POLYESTER, UL 94V-0 CONTACT MATERIAL; COPPER, NICKEL, TIN ALLOY CA-725 CONTACT PLATING: GOLD ON THE MATING AREA, TIN-LEAD

ON THE CONTACT TAILS, NICKEL UNDERPLATE

## 346/396 SERIES CARD EDGE CONNECTOR CONTACT CODE 555,556,558,559,560 DIMENSIONS

YOUR CONNECTION TO QUALITY & SERVICE

**EDAC INC** TORONTO, ONTARIO CANADA

THESE DRAWINGS AND SPECIFICATIONS ARE THE PROPERTY OF EDAC INC.,AND SHALL NOT BE REPRODUCED, OR COPIED OR USED AS THE BASIS FOR THE MANUFACTURE OR SALE OF APPARATUS WITHOUT WRITTEN PERMISSION.