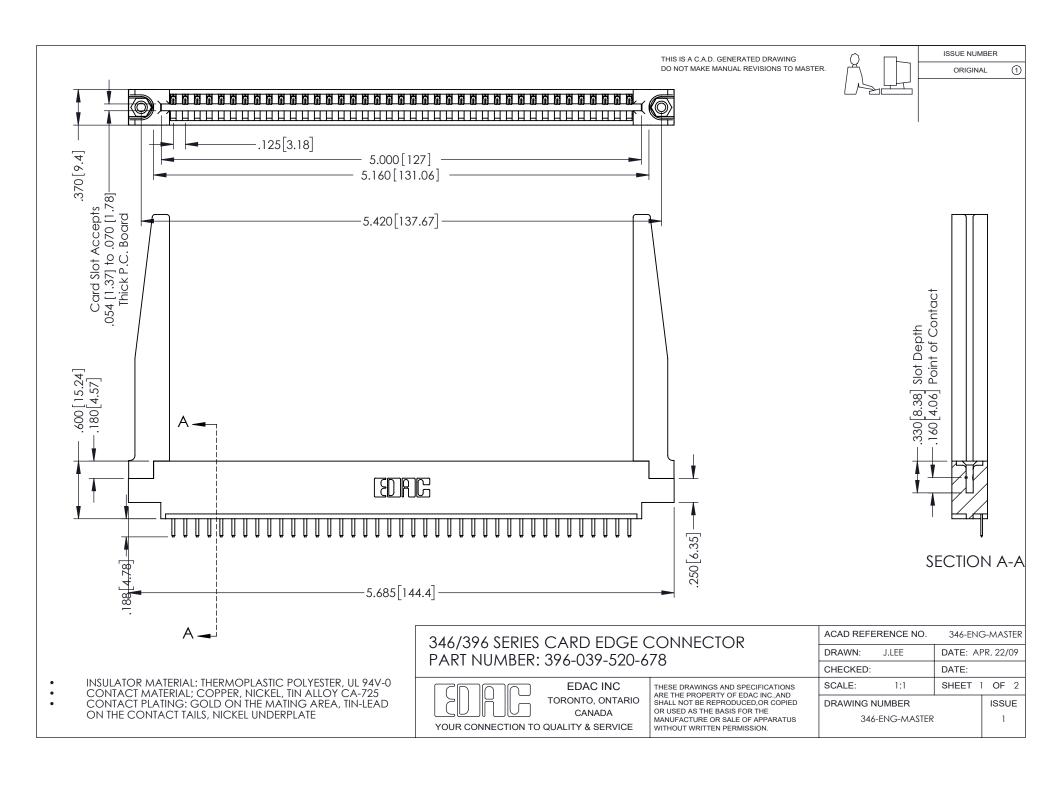

## **Contact Code 556**

INSULATOR MATERIAL: THERMOPLASTIC POLYESTER, UL 94V-0 CONTACT MATERIAL; COPPER, NICKEL, TIN ALLOY CA-725 CONTACT PLATING: GOLD ON THE MATING AREA, TIN-LEAD

ON THE CONTACT TAILS, NICKEL UNDERPLATE

## 346/396 SERIES CARD EDGE CONNECTOR CONTACT CODE 555,556,558,559,560 DIMENSIONS

YOUR CONNECTION TO QUALITY & SERVICE

**EDAC INC** TORONTO, ONTARIO CANADA

THESE DRAWINGS AND SPECIFICATIONS ARE THE PROPERTY OF EDAC INC.,AND SHALL NOT BE REPRODUCED, OR COPIED OR USED AS THE BASIS FOR THE MANUFACTURE OR SALE OF APPARATUS WITHOUT WRITTEN PERMISSION.