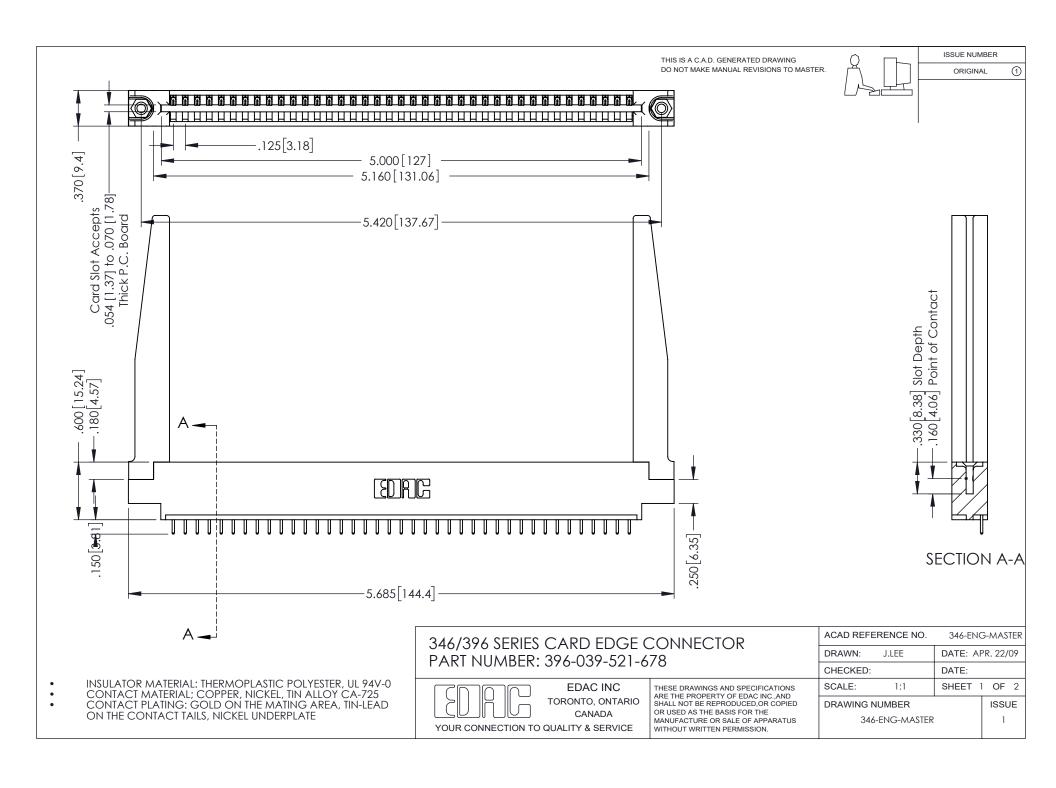

## **Contact Code 556**

INSULATOR MATERIAL: THERMOPLASTIC POLYESTER, UL 94V-0 CONTACT MATERIAL; COPPER, NICKEL, TIN ALLOY CA-725 CONTACT PLATING: GOLD ON THE MATING AREA, TIN-LEAD

ON THE CONTACT TAILS, NICKEL UNDERPLATE