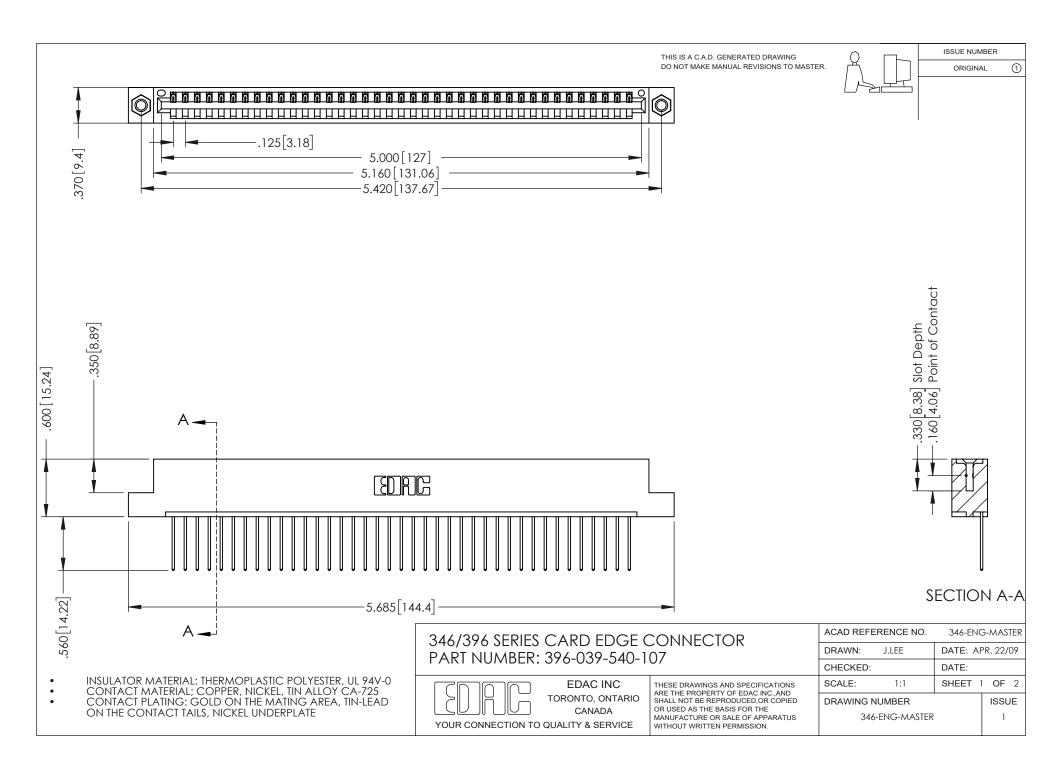

## **Contact Code 556**

INSULATOR MATERIAL: THERMOPLASTIC POLYESTER, UL 94V-0 CONTACT MATERIAL; COPPER, NICKEL, TIN ALLOY CA-725 CONTACT PLATING: GOLD ON THE MATING AREA, TIN-LEAD

ON THE CONTACT TAILS, NICKEL UNDERPLATE

## 346/396 SERIES CARD EDGE CONNECTOR CONTACT CODE 555,556,558,559,560 DIMENSIONS

YOUR CONNECTION TO QUALITY & SERVICE

**EDAC INC** TORONTO, ONTARIO CANADA

THESE DRAWINGS AND SPECIFICATIONS ARE THE PROPERTY OF EDAC INC.,AND SHALL NOT BE REPRODUCED, OR COPIED OR USED AS THE BASIS FOR THE MANUFACTURE OR SALE OF APPARATUS WITHOUT WRITTEN PERMISSION.