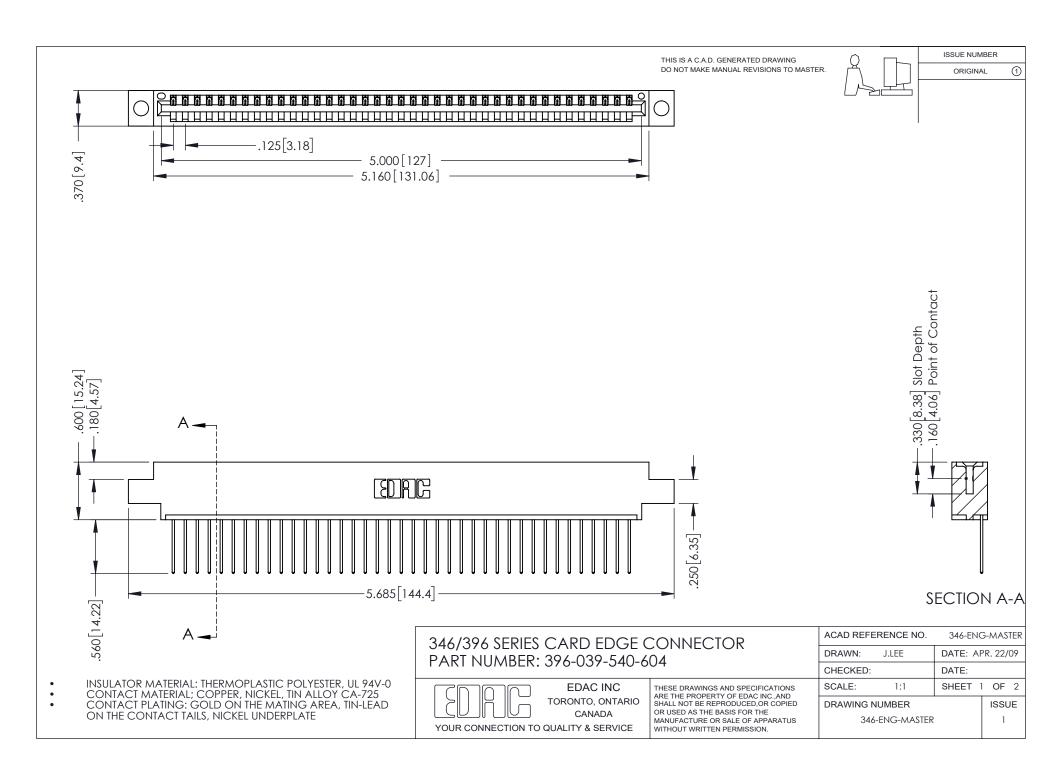

## **Contact Code 556**

INSULATOR MATERIAL: THERMOPLASTIC POLYESTER, UL 94V-0 CONTACT MATERIAL; COPPER, NICKEL, TIN ALLOY CA-725 CONTACT PLATING: GOLD ON THE MATING AREA, TIN-LEAD

ON THE CONTACT TAILS, NICKEL UNDERPLATE

## 346/396 SERIES CARD EDGE CONNECTOR CONTACT CODE 555,556,558,559,560 DIMENSIONS

YOUR CONNECTION TO QUALITY & SERVICE

**EDAC INC** TORONTO, ONTARIO CANADA

THESE DRAWINGS AND SPECIFICATIONS ARE THE PROPERTY OF EDAC INC.,AND SHALL NOT BE REPRODUCED, OR COPIED OR USED AS THE BASIS FOR THE MANUFACTURE OR SALE OF APPARATUS WITHOUT WRITTEN PERMISSION.