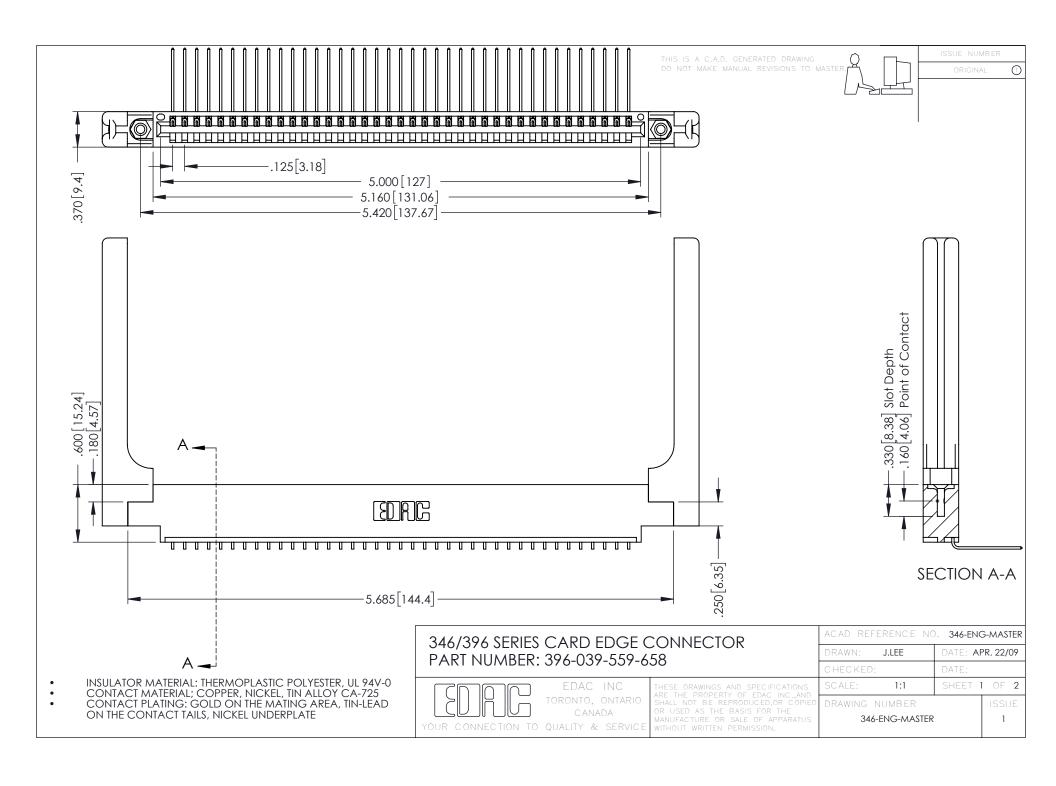

**Contact Code 555** 

**Contact Code 556** 

INSULATOR MATERIAL: THERMOPLASTIC POLYESTER, UL 94V-0 CONTACT MATERIAL; COPPER, NICKEL, TIN ALLOY CA-725

CONTACT PLATING: GOLD ON THE MATING AREA, TIN-LEAD ON THE CONTACT TAILS, NICKEL UNDERPLATE

## 346/396 SERIES CARD EDGE CONNECTOR CONTACT CODE 555,556,558,559,560 DIMENSIONS

YOUR CONNECTION TO QUALITY & SERVICE

|   | ACAD REFERENCE NO. 346-ENG-MASTER |                  |
|---|-----------------------------------|------------------|
|   | DRAWN: J.LEE                      | DATE: APR. 22/09 |
|   | CHECKED:                          | DATE:            |
|   | SCALE: 1:1                        | SHEET 2 OF 2     |
| D | DRAWING NUMBER                    | ISSUE            |

346-ENG-MASTER