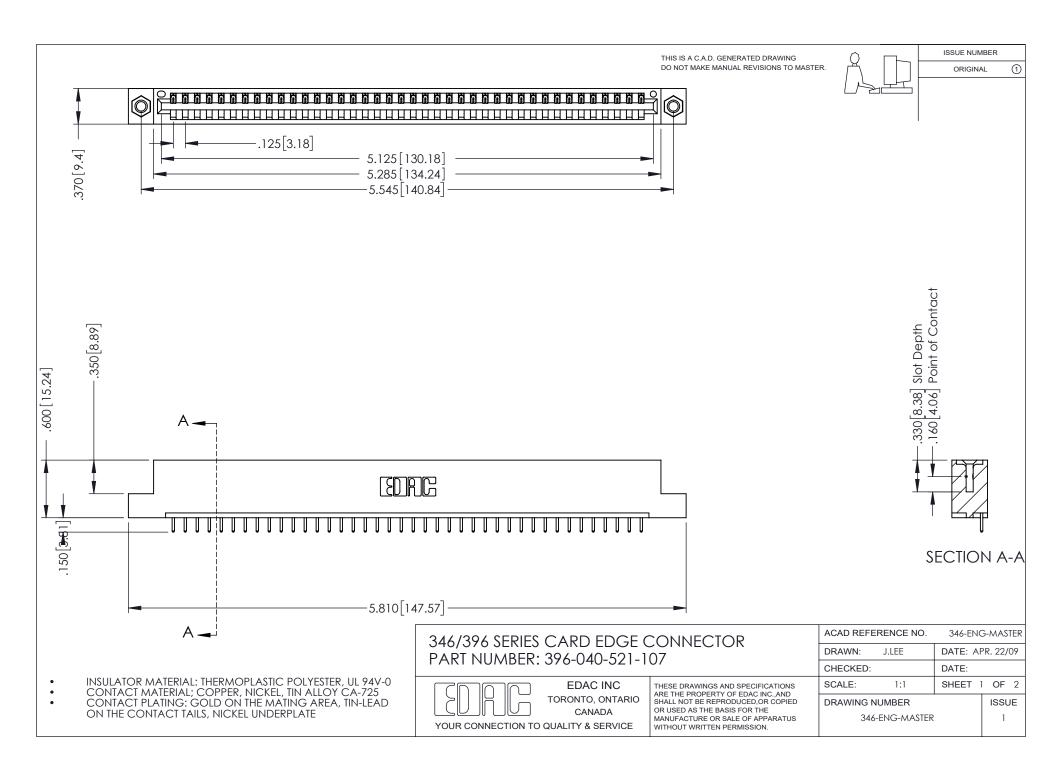

## **Contact Code 556**

INSULATOR MATERIAL: THERMOPLASTIC POLYESTER, UL 94V-0 CONTACT MATERIAL; COPPER, NICKEL, TIN ALLOY CA-725 CONTACT PLATING: GOLD ON THE MATING AREA, TIN-LEAD

ON THE CONTACT TAILS, NICKEL UNDERPLATE