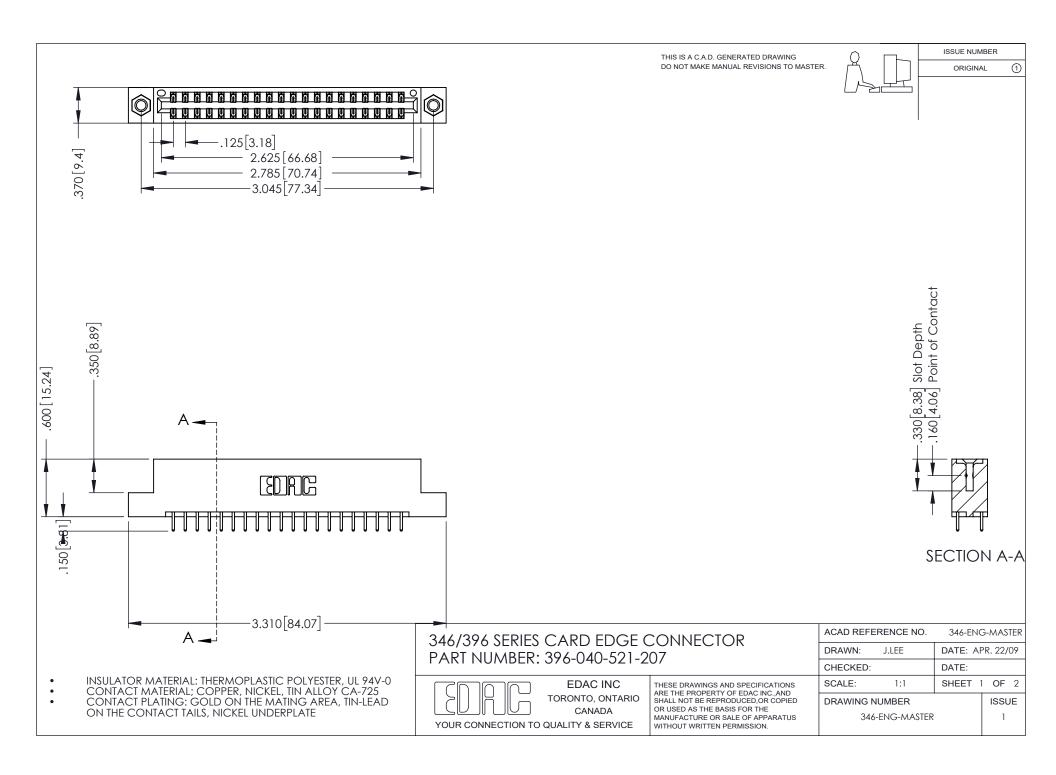

## **Contact Code 556**

INSULATOR MATERIAL: THERMOPLASTIC POLYESTER, UL 94V-0 CONTACT MATERIAL; COPPER, NICKEL, TIN ALLOY CA-725 CONTACT PLATING: GOLD ON THE MATING AREA, TIN-LEAD

ON THE CONTACT TAILS, NICKEL UNDERPLATE

## 346/396 SERIES CARD EDGE CONNECTOR CONTACT CODE 555,556,558,559,560 DIMENSIONS

YOUR CONNECTION TO QUALITY & SERVICE

**EDAC INC** TORONTO, ONTARIO CANADA

THESE DRAWINGS AND SPECIFICATIONS ARE THE PROPERTY OF EDAC INC.,AND SHALL NOT BE REPRODUCED, OR COPIED OR USED AS THE BASIS FOR THE MANUFACTURE OR SALE OF APPARATUS WITHOUT WRITTEN PERMISSION.