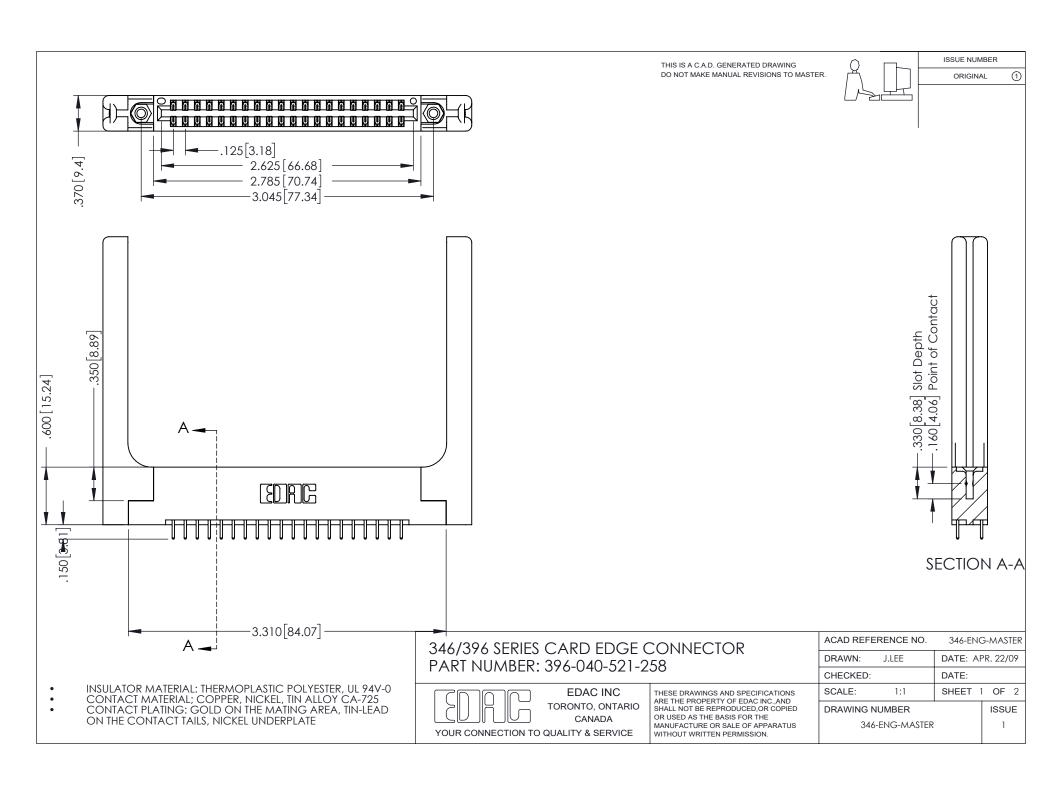

## **Contact Code 556**

INSULATOR MATERIAL: THERMOPLASTIC POLYESTER, UL 94V-0 CONTACT MATERIAL; COPPER, NICKEL, TIN ALLOY CA-725 CONTACT PLATING: GOLD ON THE MATING AREA, TIN-LEAD

ON THE CONTACT TAILS, NICKEL UNDERPLATE

## 346/396 SERIES CARD EDGE CONNECTOR CONTACT CODE 555,556,558,559,560 DIMENSIONS

YOUR CONNECTION TO QUALITY & SERVICE

**EDAC INC** TORONTO, ONTARIO CANADA

THESE DRAWINGS AND SPECIFICATIONS ARE THE PROPERTY OF EDAC INC.,AND SHALL NOT BE REPRODUCED, OR COPIED OR USED AS THE BASIS FOR THE MANUFACTURE OR SALE OF APPARATUS WITHOUT WRITTEN PERMISSION.