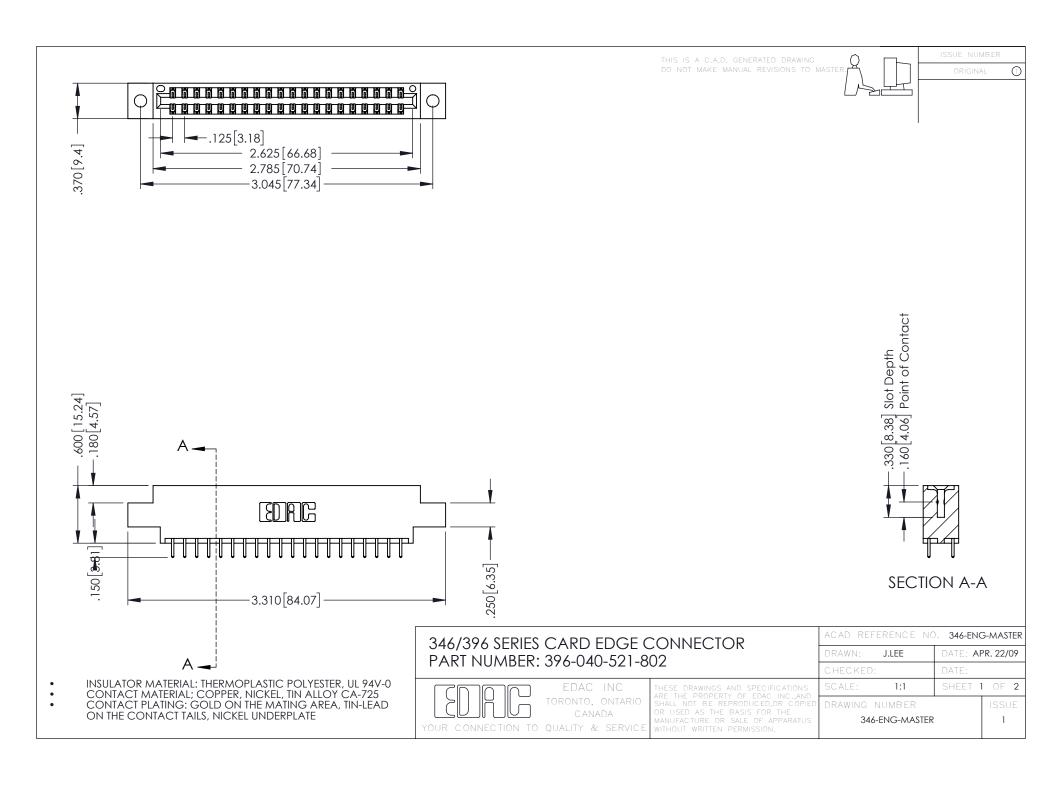

**Contact Code 555** 

**Contact Code 556** 

INSULATOR MATERIAL: THERMOPLASTIC POLYESTER, UL 94V-0 CONTACT MATERIAL; COPPER, NICKEL, TIN ALLOY CA-725

CONTACT PLATING: GOLD ON THE MATING AREA, TIN-LEAD ON THE CONTACT TAILS, NICKEL UNDERPLATE