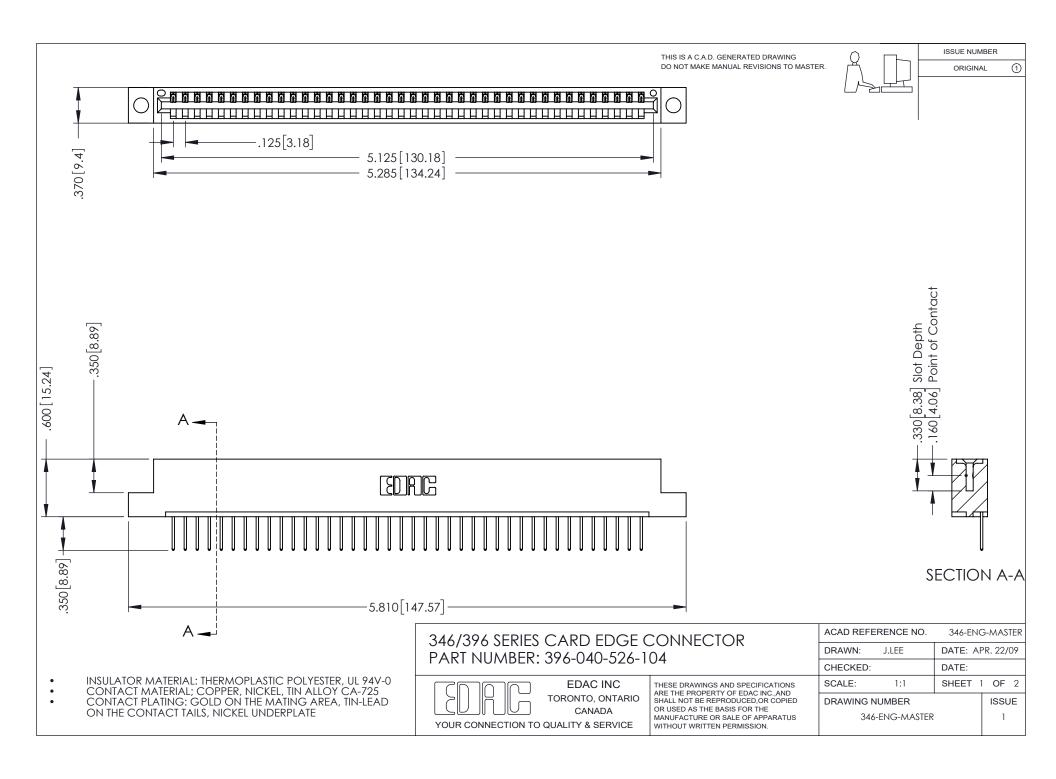

## **Contact Code 556**

INSULATOR MATERIAL: THERMOPLASTIC POLYESTER, UL 94V-0 CONTACT MATERIAL; COPPER, NICKEL, TIN ALLOY CA-725 CONTACT PLATING: GOLD ON THE MATING AREA, TIN-LEAD

ON THE CONTACT TAILS, NICKEL UNDERPLATE

## 346/396 SERIES CARD EDGE CONNECTOR CONTACT CODE 555,556,558,559,560 DIMENSIONS

YOUR CONNECTION TO QUALITY & SERVICE

**EDAC INC** TORONTO, ONTARIO CANADA

THESE DRAWINGS AND SPECIFICATIONS ARE THE PROPERTY OF EDAC INC.,AND SHALL NOT BE REPRODUCED, OR COPIED OR USED AS THE BASIS FOR THE MANUFACTURE OR SALE OF APPARATUS WITHOUT WRITTEN PERMISSION.