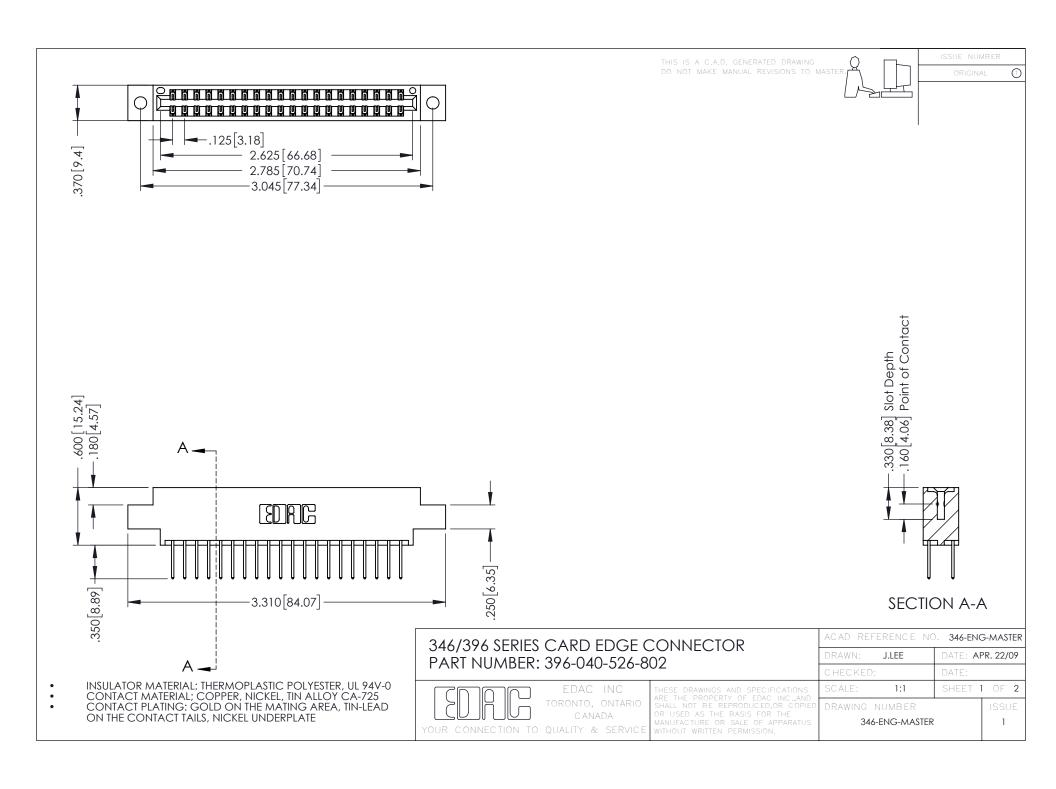

**Contact Code 555** 

**Contact Code 556** 

INSULATOR MATERIAL: THERMOPLASTIC POLYESTER, UL 94V-0 CONTACT MATERIAL; COPPER, NICKEL, TIN ALLOY CA-725

CONTACT PLATING: GOLD ON THE MATING AREA, TIN-LEAD ON THE CONTACT TAILS, NICKEL UNDERPLATE