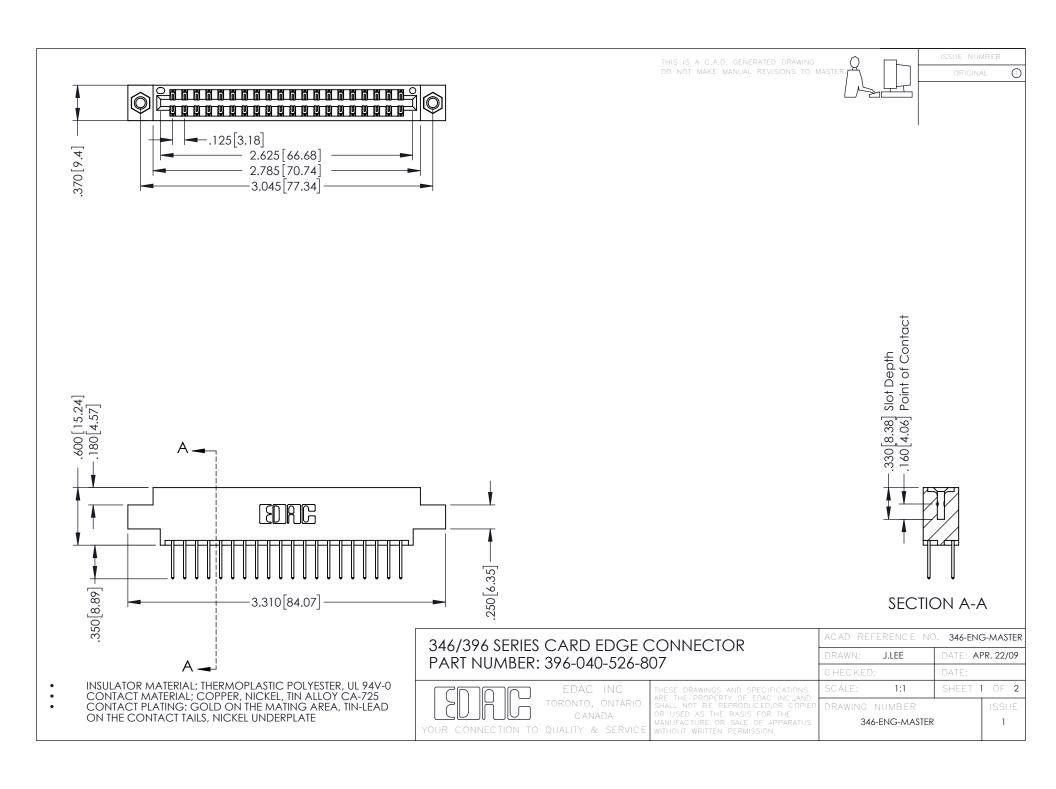

**Contact Code 555** 

**Contact Code 556** 

INSULATOR MATERIAL: THERMOPLASTIC POLYESTER, UL 94V-0 CONTACT MATERIAL; COPPER, NICKEL, TIN ALLOY CA-725

CONTACT PLATING: GOLD ON THE MATING AREA, TIN-LEAD ON THE CONTACT TAILS, NICKEL UNDERPLATE