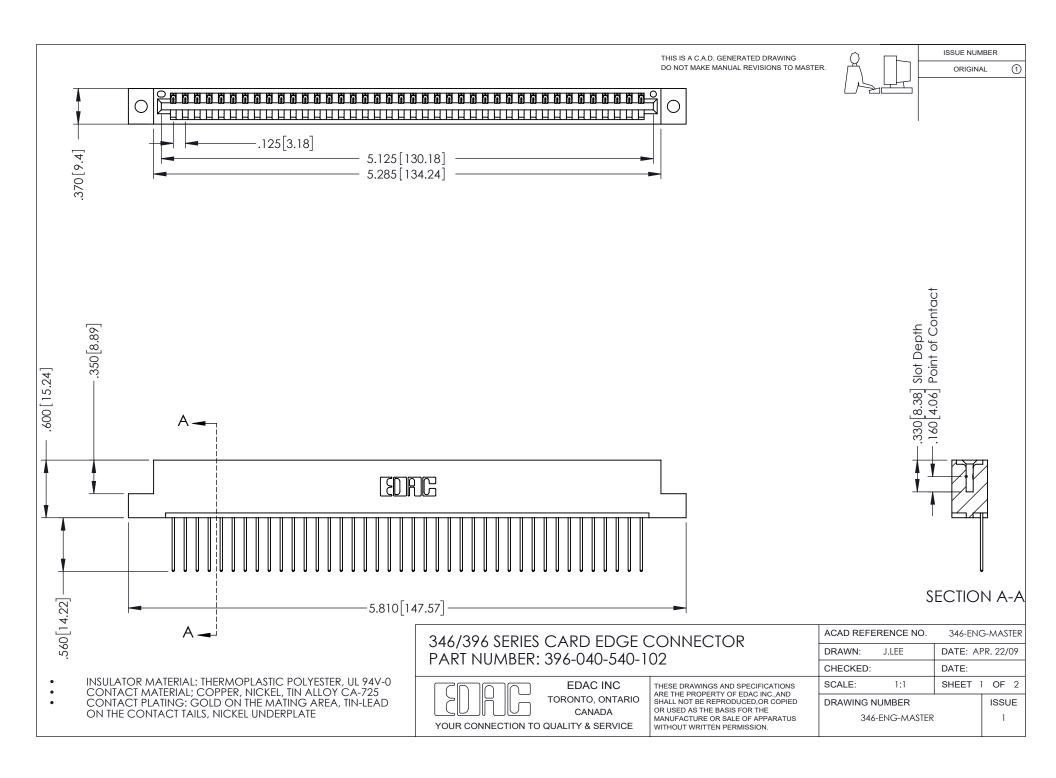

## **Contact Code 556**

INSULATOR MATERIAL: THERMOPLASTIC POLYESTER, UL 94V-0 CONTACT MATERIAL; COPPER, NICKEL, TIN ALLOY CA-725 CONTACT PLATING: GOLD ON THE MATING AREA, TIN-LEAD

ON THE CONTACT TAILS, NICKEL UNDERPLATE

## 346/396 SERIES CARD EDGE CONNECTOR CONTACT CODE 555,556,558,559,560 DIMENSIONS

YOUR CONNECTION TO QUALITY & SERVICE

**EDAC INC** TORONTO, ONTARIO CANADA

THESE DRAWINGS AND SPECIFICATIONS ARE THE PROPERTY OF EDAC INC.,AND SHALL NOT BE REPRODUCED, OR COPIED OR USED AS THE BASIS FOR THE MANUFACTURE OR SALE OF APPARATUS WITHOUT WRITTEN PERMISSION.