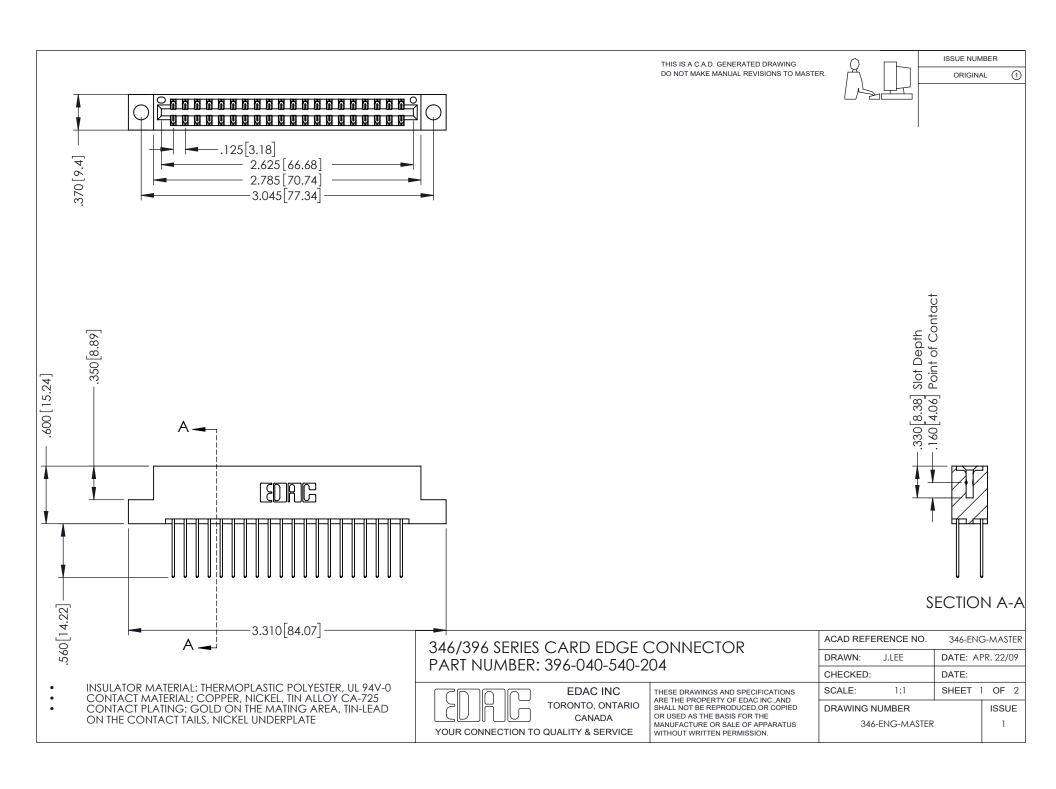

## **Contact Code 556**

INSULATOR MATERIAL: THERMOPLASTIC POLYESTER, UL 94V-0 CONTACT MATERIAL; COPPER, NICKEL, TIN ALLOY CA-725 CONTACT PLATING: GOLD ON THE MATING AREA, TIN-LEAD

ON THE CONTACT TAILS, NICKEL UNDERPLATE

## 346/396 SERIES CARD EDGE CONNECTOR CONTACT CODE 555,556,558,559,560 DIMENSIONS

YOUR CONNECTION TO QUALITY & SERVICE

**EDAC INC** TORONTO, ONTARIO CANADA

THESE DRAWINGS AND SPECIFICATIONS ARE THE PROPERTY OF EDAC INC.,AND SHALL NOT BE REPRODUCED, OR COPIED OR USED AS THE BASIS FOR THE MANUFACTURE OR SALE OF APPARATUS WITHOUT WRITTEN PERMISSION.