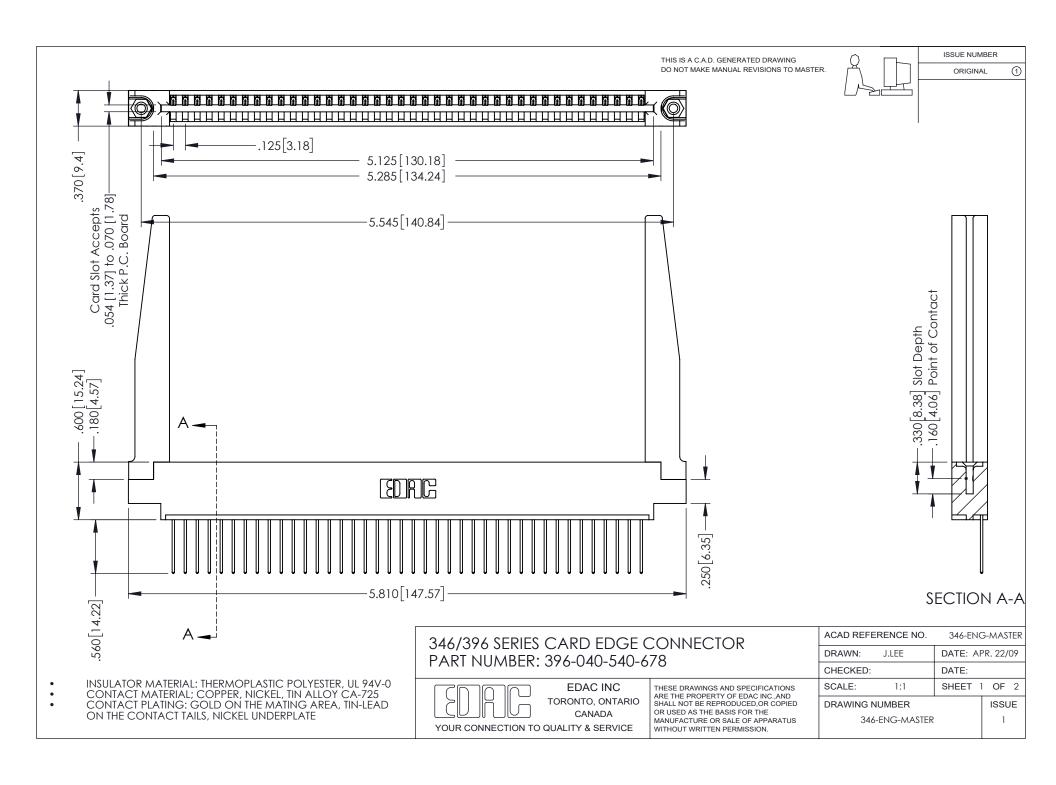

## **Contact Code 556**

INSULATOR MATERIAL: THERMOPLASTIC POLYESTER, UL 94V-0 CONTACT MATERIAL; COPPER, NICKEL, TIN ALLOY CA-725 CONTACT PLATING: GOLD ON THE MATING AREA, TIN-LEAD

ON THE CONTACT TAILS, NICKEL UNDERPLATE