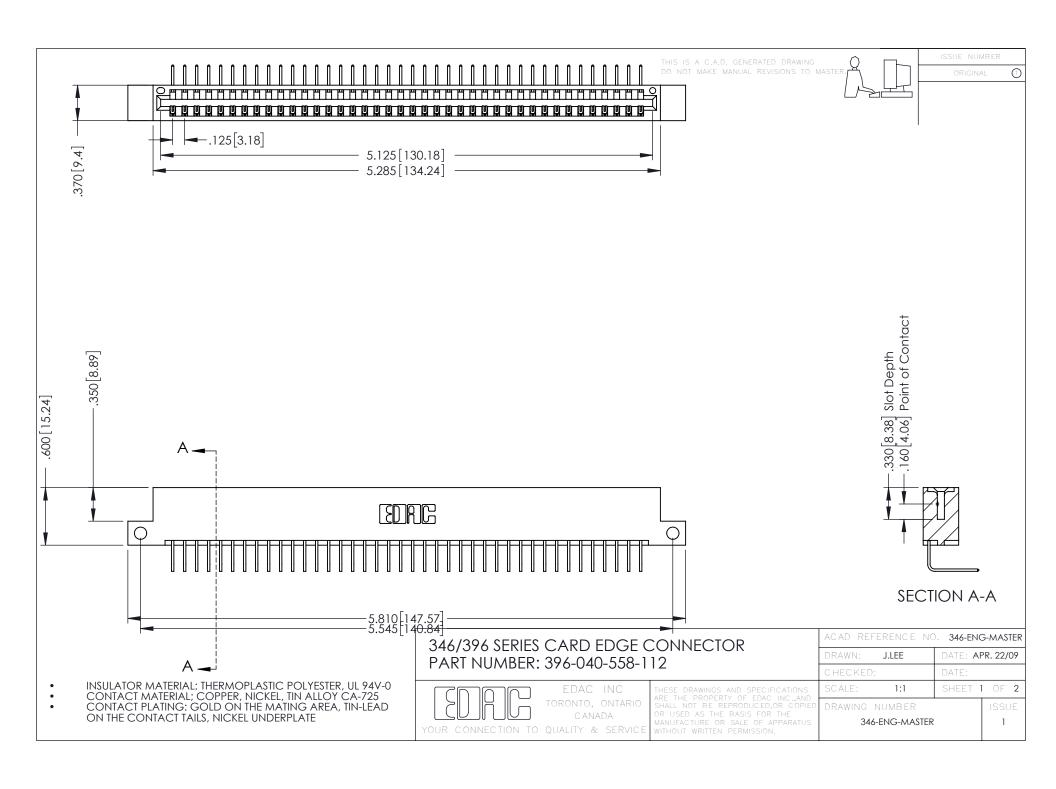

**Contact Code 555** 

**Contact Code 556** 

INSULATOR MATERIAL: THERMOPLASTIC POLYESTER, UL 94V-0 CONTACT MATERIAL; COPPER, NICKEL, TIN ALLOY CA-725

CONTACT PLATING: GOLD ON THE MATING AREA, TIN-LEAD ON THE CONTACT TAILS, NICKEL UNDERPLATE

## 346/396 SERIES CARD EDGE CONNECTOR CONTACT CODE 555,556,558,559,560 DIMENSIONS

YOUR CONNECTION TO QUALITY & SERVICE

|   | ACAD REFERENCE NO. 346-ENG-MASTER |                  |
|---|-----------------------------------|------------------|
|   | DRAWN: J.LEE                      | DATE: APR. 22/09 |
|   | CHECKED:                          | DATE:            |
|   | SCALE: 1:1                        | SHEET 2 OF 2     |
| D | DRAWING NUMBER                    | ISSUE            |

346-ENG-MASTER