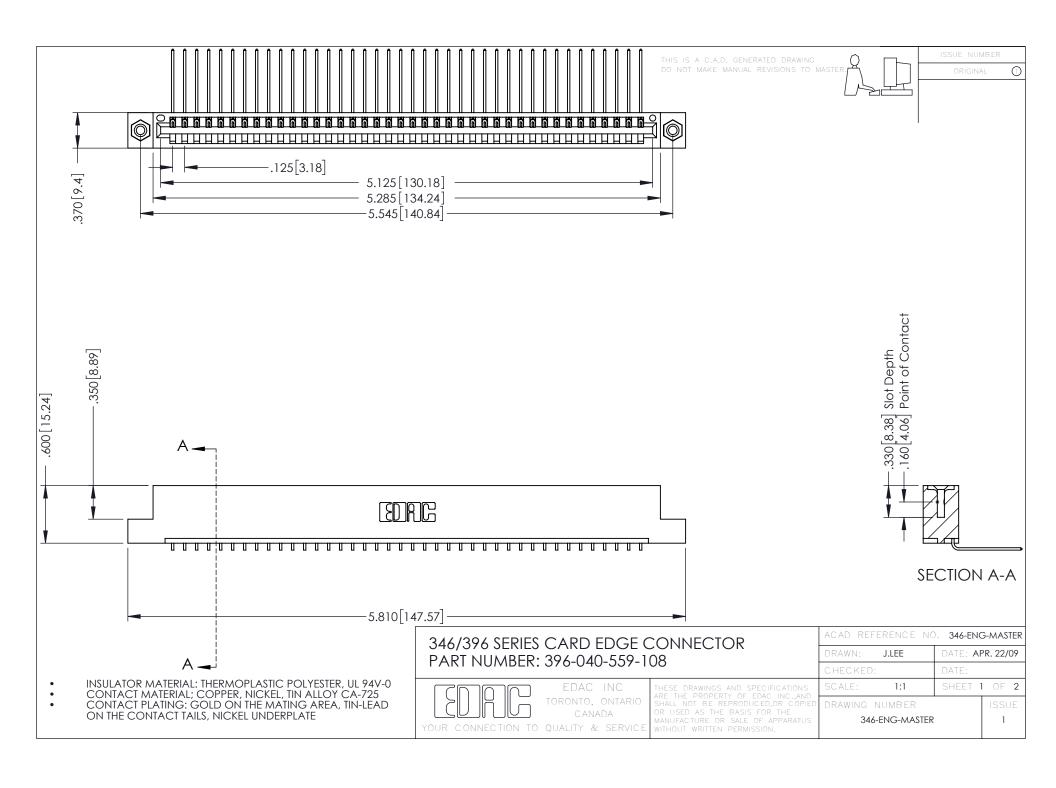

**Contact Code 555** 

**Contact Code 556** 

INSULATOR MATERIAL: THERMOPLASTIC POLYESTER, UL 94V-0 CONTACT MATERIAL; COPPER, NICKEL, TIN ALLOY CA-725

CONTACT PLATING: GOLD ON THE MATING AREA, TIN-LEAD ON THE CONTACT TAILS, NICKEL UNDERPLATE