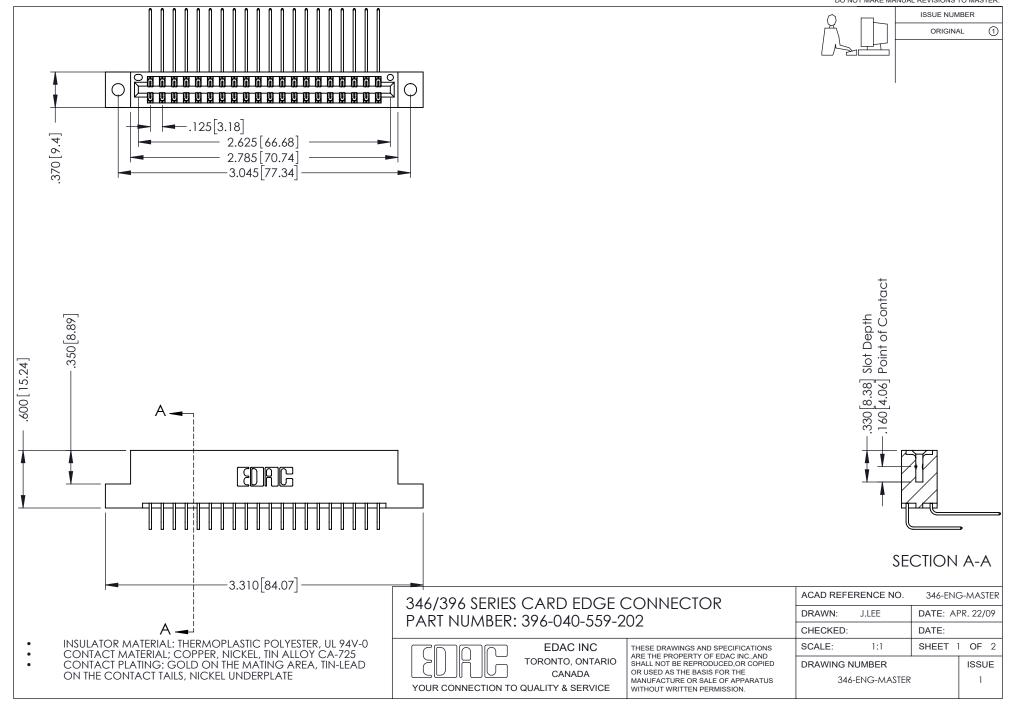

## **Contact Code 556**

INSULATOR MATERIAL: THERMOPLASTIC POLYESTER, UL 94V-0 CONTACT MATERIAL; COPPER, NICKEL, TIN ALLOY CA-725 CONTACT PLATING: GOLD ON THE MATING AREA, TIN-LEAD

ON THE CONTACT TAILS, NICKEL UNDERPLATE