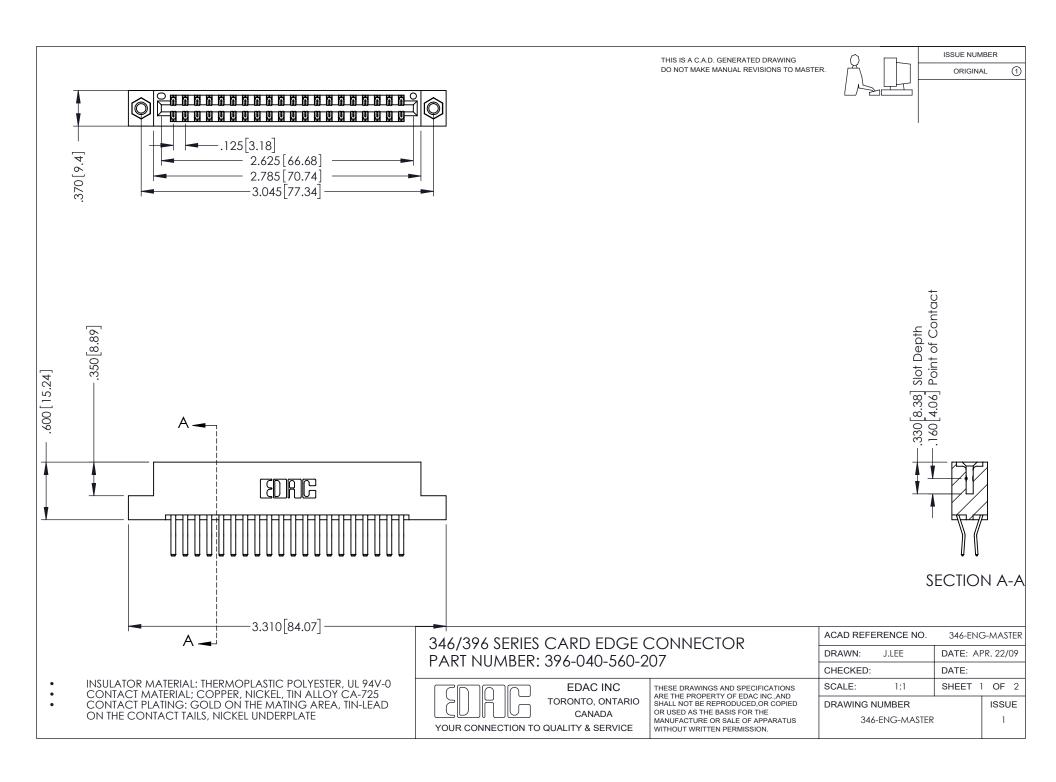

## **Contact Code 556**

INSULATOR MATERIAL: THERMOPLASTIC POLYESTER, UL 94V-0 CONTACT MATERIAL; COPPER, NICKEL, TIN ALLOY CA-725 CONTACT PLATING: GOLD ON THE MATING AREA, TIN-LEAD

ON THE CONTACT TAILS, NICKEL UNDERPLATE

## 346/396 SERIES CARD EDGE CONNECTOR CONTACT CODE 555,556,558,559,560 DIMENSIONS

YOUR CONNECTION TO QUALITY & SERVICE

**EDAC INC** TORONTO, ONTARIO CANADA

THESE DRAWINGS AND SPECIFICATIONS ARE THE PROPERTY OF EDAC INC.,AND SHALL NOT BE REPRODUCED, OR COPIED OR USED AS THE BASIS FOR THE MANUFACTURE OR SALE OF APPARATUS WITHOUT WRITTEN PERMISSION.