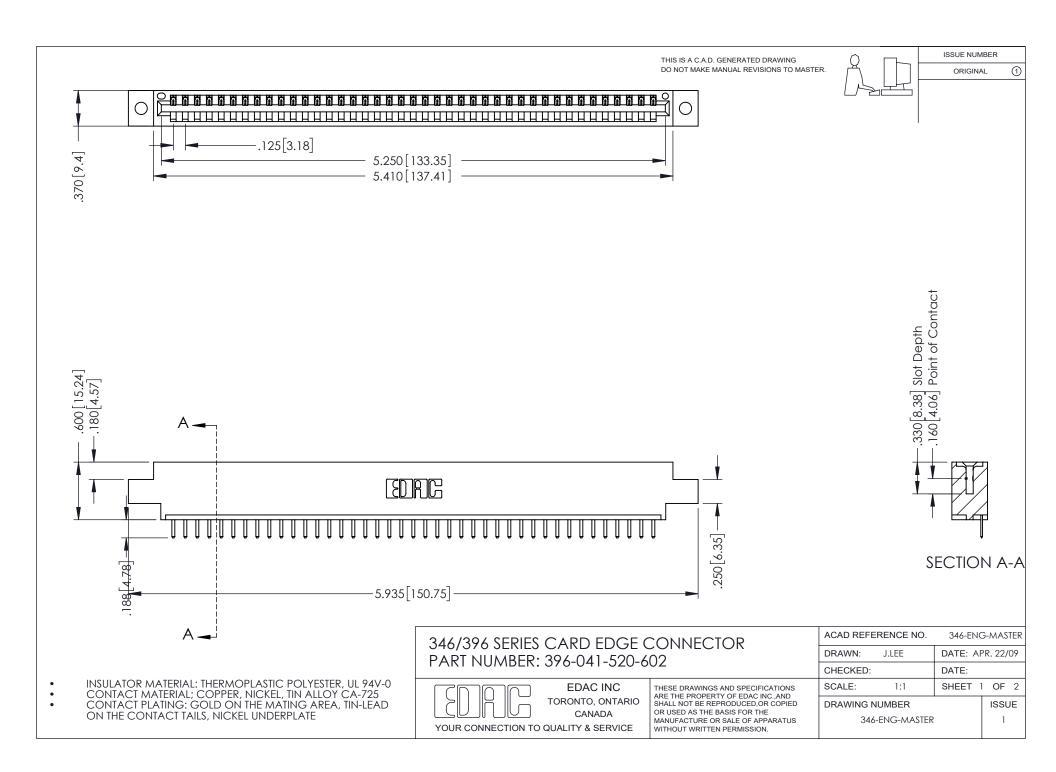

## **Contact Code 556**

INSULATOR MATERIAL: THERMOPLASTIC POLYESTER, UL 94V-0 CONTACT MATERIAL; COPPER, NICKEL, TIN ALLOY CA-725 CONTACT PLATING: GOLD ON THE MATING AREA, TIN-LEAD

ON THE CONTACT TAILS, NICKEL UNDERPLATE

## 346/396 SERIES CARD EDGE CONNECTOR CONTACT CODE 555,556,558,559,560 DIMENSIONS

YOUR CONNECTION TO QUALITY & SERVICE

**EDAC INC** TORONTO, ONTARIO CANADA

THESE DRAWINGS AND SPECIFICATIONS ARE THE PROPERTY OF EDAC INC.,AND SHALL NOT BE REPRODUCED, OR COPIED OR USED AS THE BASIS FOR THE MANUFACTURE OR SALE OF APPARATUS WITHOUT WRITTEN PERMISSION.