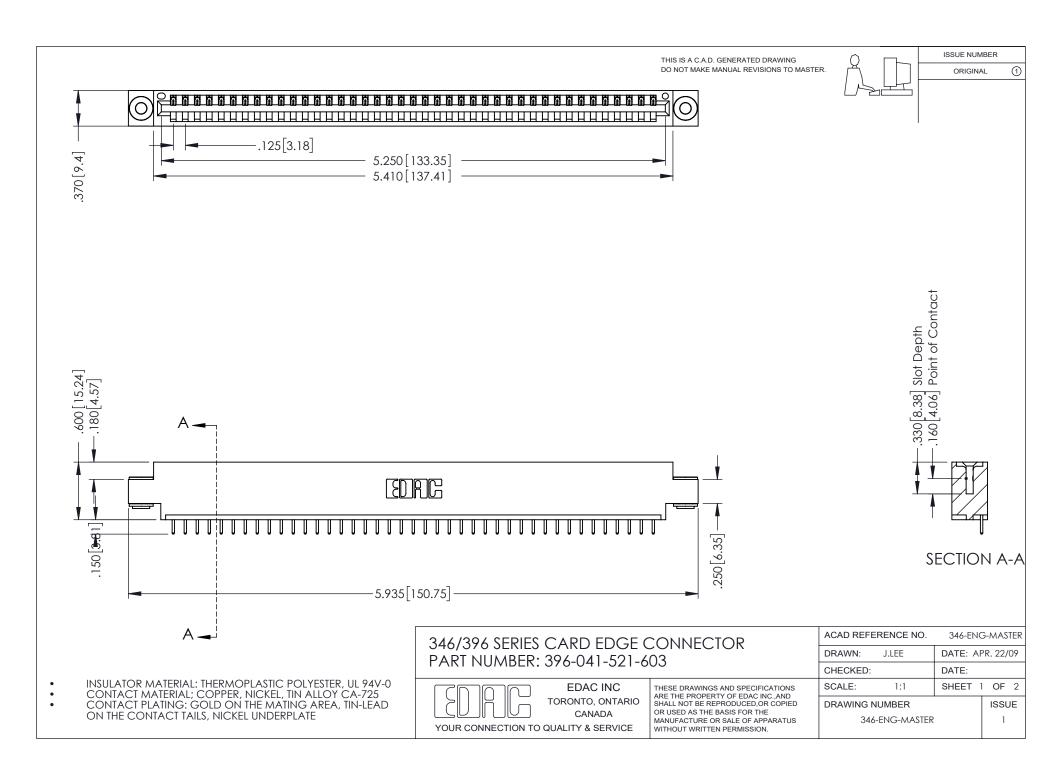

## **Contact Code 556**

INSULATOR MATERIAL: THERMOPLASTIC POLYESTER, UL 94V-0 CONTACT MATERIAL; COPPER, NICKEL, TIN ALLOY CA-725 CONTACT PLATING: GOLD ON THE MATING AREA, TIN-LEAD

ON THE CONTACT TAILS, NICKEL UNDERPLATE

## 346/396 SERIES CARD EDGE CONNECTOR CONTACT CODE 555,556,558,559,560 DIMENSIONS

YOUR CONNECTION TO QUALITY & SERVICE

**EDAC INC** TORONTO, ONTARIO CANADA

THESE DRAWINGS AND SPECIFICATIONS ARE THE PROPERTY OF EDAC INC.,AND SHALL NOT BE REPRODUCED, OR COPIED OR USED AS THE BASIS FOR THE MANUFACTURE OR SALE OF APPARATUS WITHOUT WRITTEN PERMISSION.