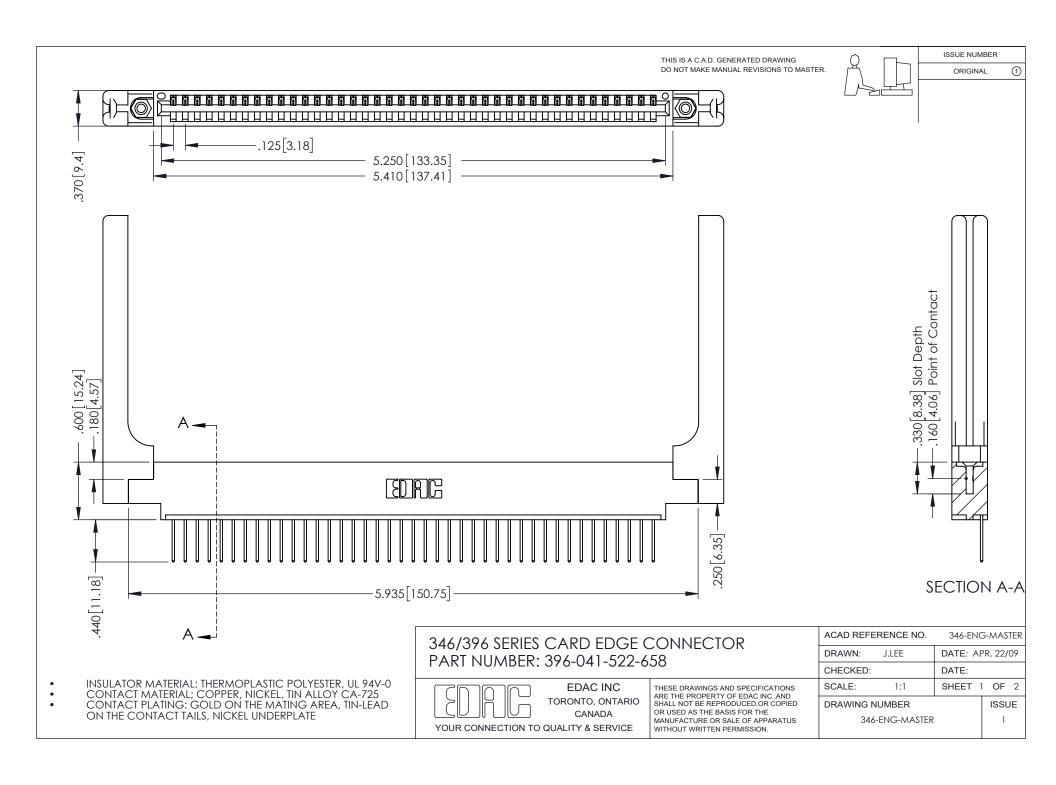

## **Contact Code 556**

INSULATOR MATERIAL: THERMOPLASTIC POLYESTER, UL 94V-0 CONTACT MATERIAL; COPPER, NICKEL, TIN ALLOY CA-725 CONTACT PLATING: GOLD ON THE MATING AREA, TIN-LEAD

ON THE CONTACT TAILS, NICKEL UNDERPLATE

## 346/396 SERIES CARD EDGE CONNECTOR CONTACT CODE 555,556,558,559,560 DIMENSIONS

YOUR CONNECTION TO QUALITY & SERVICE

**EDAC INC** TORONTO, ONTARIO CANADA

THESE DRAWINGS AND SPECIFICATIONS ARE THE PROPERTY OF EDAC INC.,AND SHALL NOT BE REPRODUCED, OR COPIED OR USED AS THE BASIS FOR THE MANUFACTURE OR SALE OF APPARATUS WITHOUT WRITTEN PERMISSION.