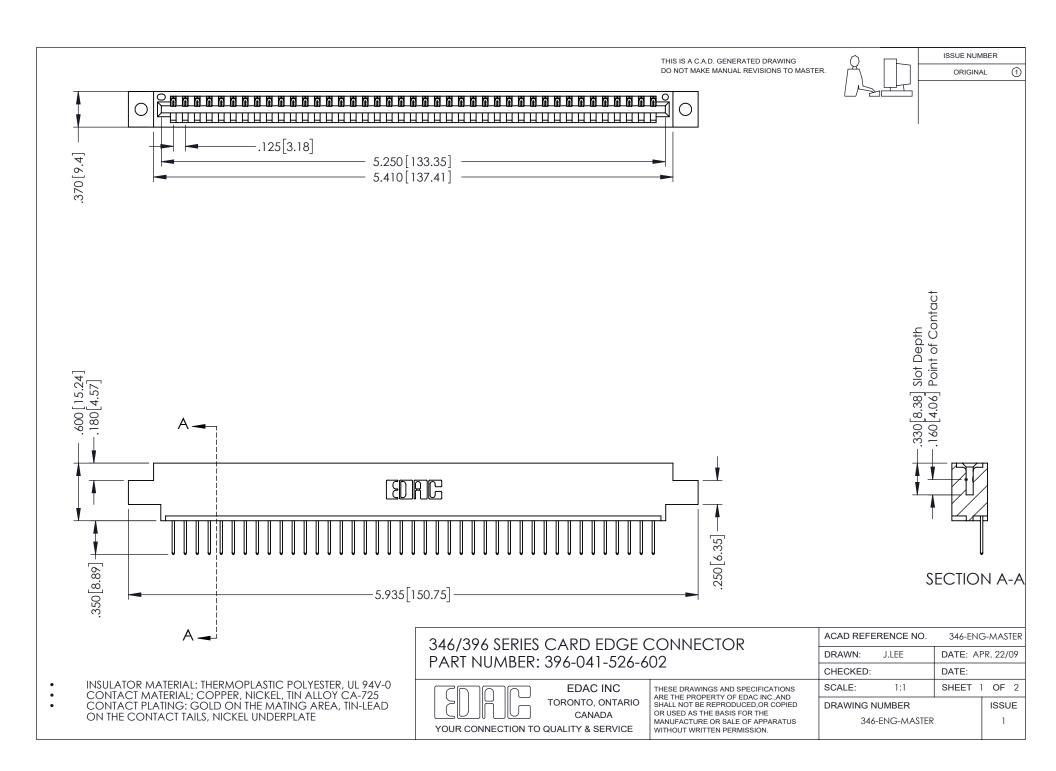

## **Contact Code 556**

INSULATOR MATERIAL: THERMOPLASTIC POLYESTER, UL 94V-0 CONTACT MATERIAL; COPPER, NICKEL, TIN ALLOY CA-725 CONTACT PLATING: GOLD ON THE MATING AREA, TIN-LEAD

ON THE CONTACT TAILS, NICKEL UNDERPLATE