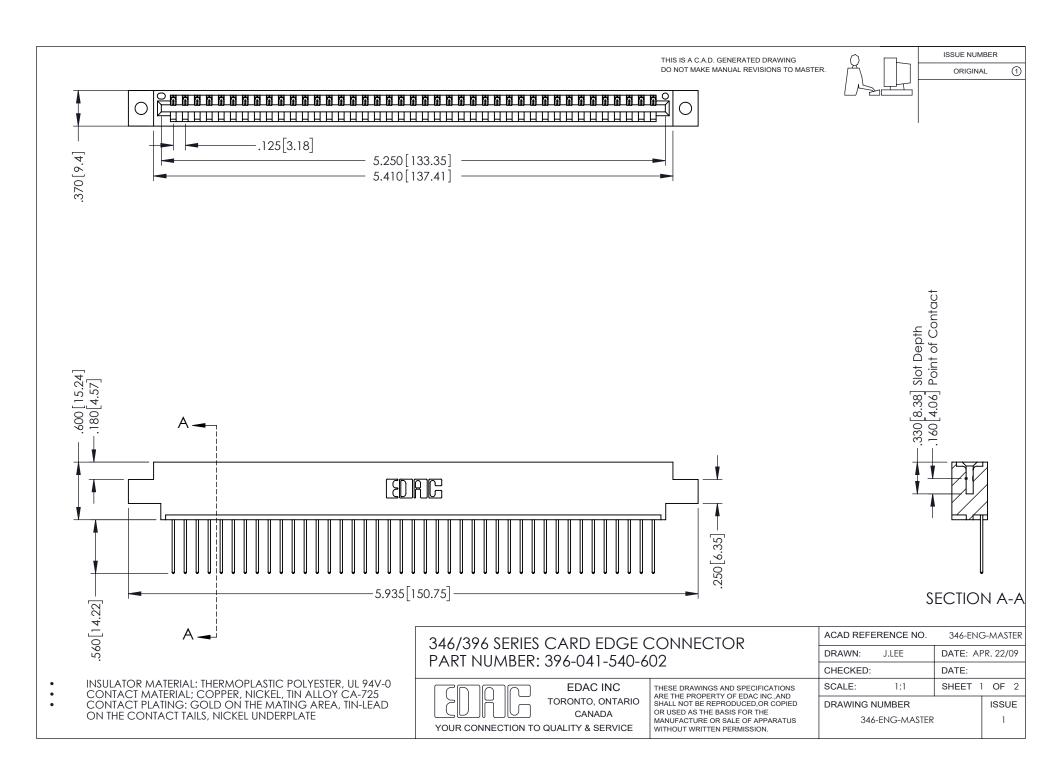

## **Contact Code 556**

INSULATOR MATERIAL: THERMOPLASTIC POLYESTER, UL 94V-0 CONTACT MATERIAL; COPPER, NICKEL, TIN ALLOY CA-725 CONTACT PLATING: GOLD ON THE MATING AREA, TIN-LEAD

ON THE CONTACT TAILS, NICKEL UNDERPLATE

## 346/396 SERIES CARD EDGE CONNECTOR CONTACT CODE 555,556,558,559,560 DIMENSIONS

YOUR CONNECTION TO QUALITY & SERVICE

**EDAC INC** TORONTO, ONTARIO CANADA

THESE DRAWINGS AND SPECIFICATIONS ARE THE PROPERTY OF EDAC INC.,AND SHALL NOT BE REPRODUCED, OR COPIED OR USED AS THE BASIS FOR THE MANUFACTURE OR SALE OF APPARATUS WITHOUT WRITTEN PERMISSION.