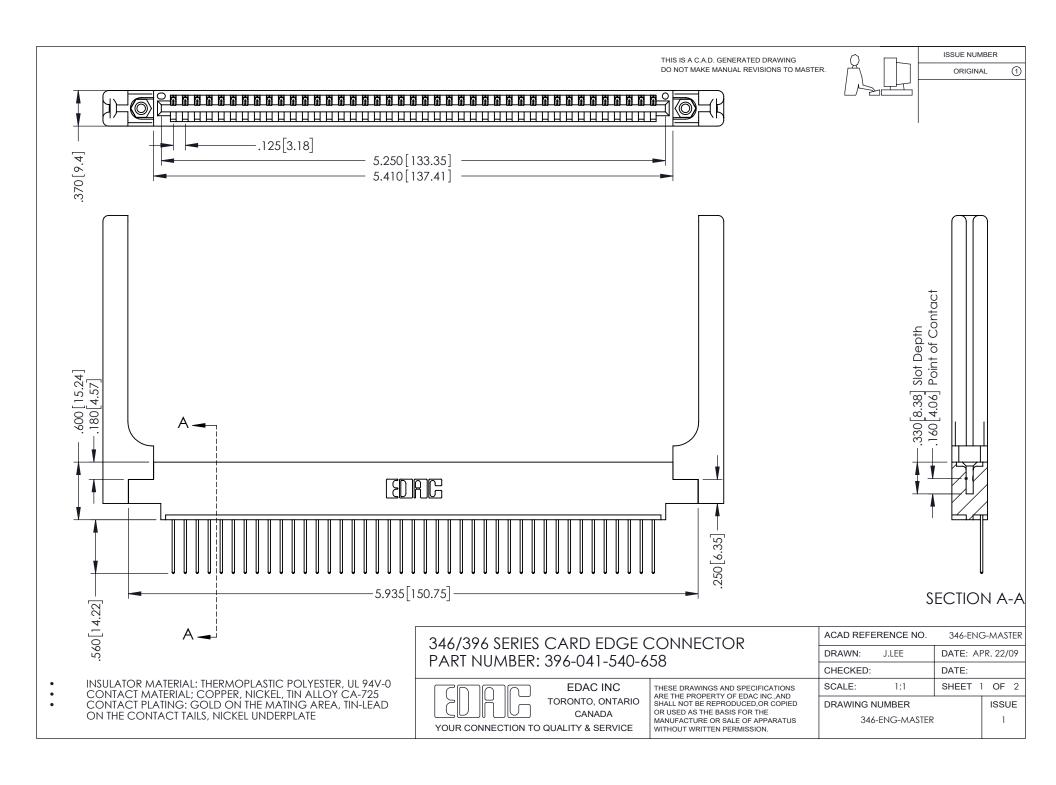

## **Contact Code 556**

INSULATOR MATERIAL: THERMOPLASTIC POLYESTER, UL 94V-0 CONTACT MATERIAL; COPPER, NICKEL, TIN ALLOY CA-725 CONTACT PLATING: GOLD ON THE MATING AREA, TIN-LEAD

ON THE CONTACT TAILS, NICKEL UNDERPLATE

## 346/396 SERIES CARD EDGE CONNECTOR CONTACT CODE 555,556,558,559,560 DIMENSIONS

YOUR CONNECTION TO QUALITY & SERVICE

**EDAC INC** TORONTO, ONTARIO CANADA

THESE DRAWINGS AND SPECIFICATIONS ARE THE PROPERTY OF EDAC INC.,AND SHALL NOT BE REPRODUCED, OR COPIED OR USED AS THE BASIS FOR THE MANUFACTURE OR SALE OF APPARATUS WITHOUT WRITTEN PERMISSION.