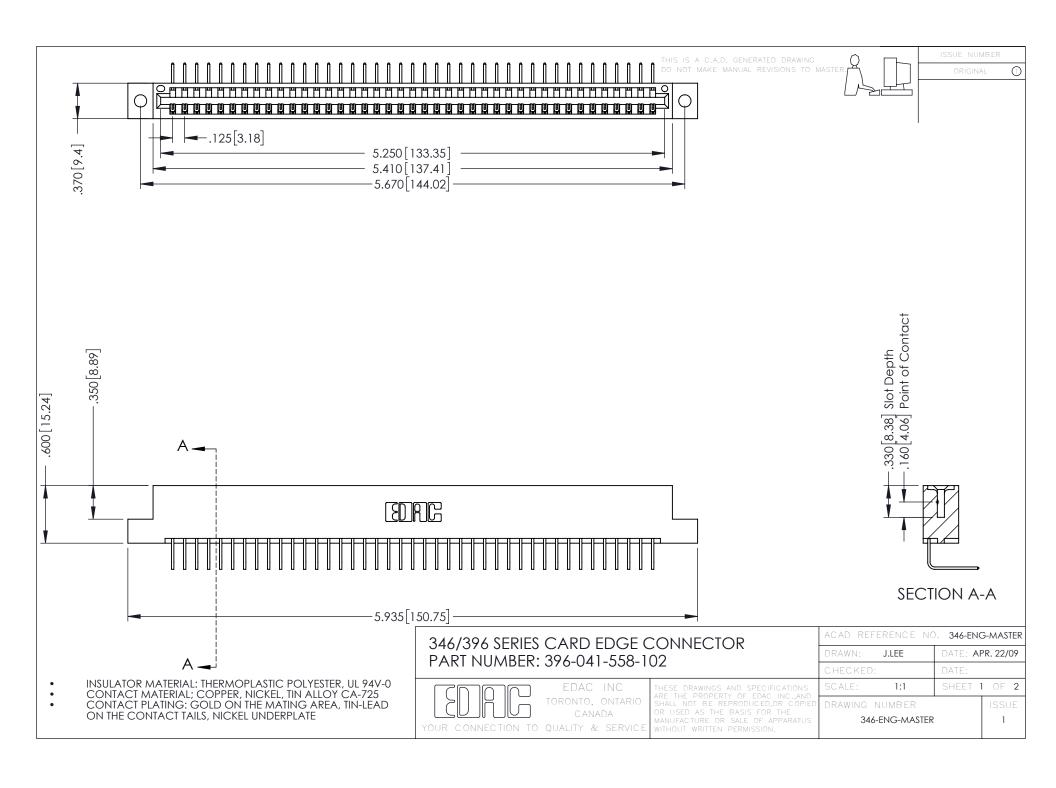

**Contact Code 555** 

**Contact Code 556** 

INSULATOR MATERIAL: THERMOPLASTIC POLYESTER, UL 94V-0 CONTACT MATERIAL; COPPER, NICKEL, TIN ALLOY CA-725

CONTACT PLATING: GOLD ON THE MATING AREA, TIN-LEAD ON THE CONTACT TAILS, NICKEL UNDERPLATE

## 346/396 SERIES CARD EDGE CONNECTOR CONTACT CODE 555,556,558,559,560 DIMENSIONS

YOUR CONNECTION TO QUALITY & SERVICE

|   | ACAD REFERENCE NO. 346-ENG-MASTER |                  |
|---|-----------------------------------|------------------|
|   | DRAWN: J.LEE                      | DATE: APR. 22/09 |
|   | CHECKED:                          | DATE:            |
|   | SCALE: 1:1                        | SHEET 2 OF 2     |
| D | DRAWING NUMBER                    | ISSUE            |