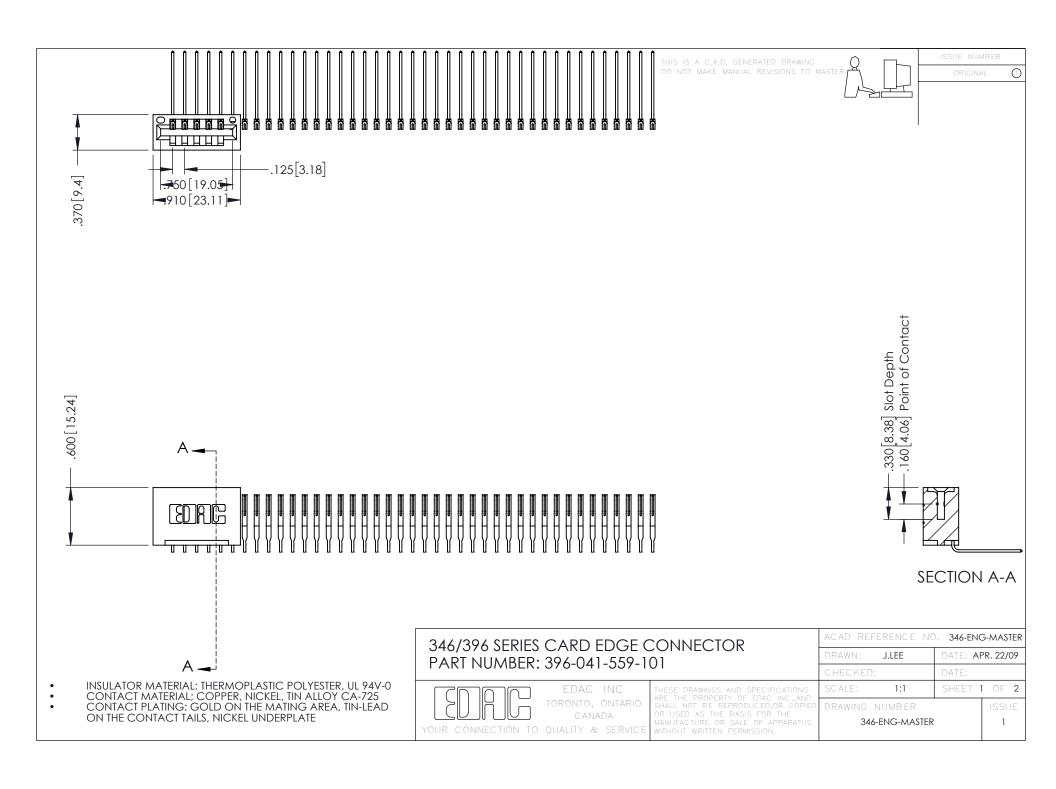

**Contact Code 555** 

**Contact Code 556** 

INSULATOR MATERIAL: THERMOPLASTIC POLYESTER, UL 94V-0 CONTACT MATERIAL; COPPER, NICKEL, TIN ALLOY CA-725

CONTACT PLATING: GOLD ON THE MATING AREA, TIN-LEAD ON THE CONTACT TAILS, NICKEL UNDERPLATE