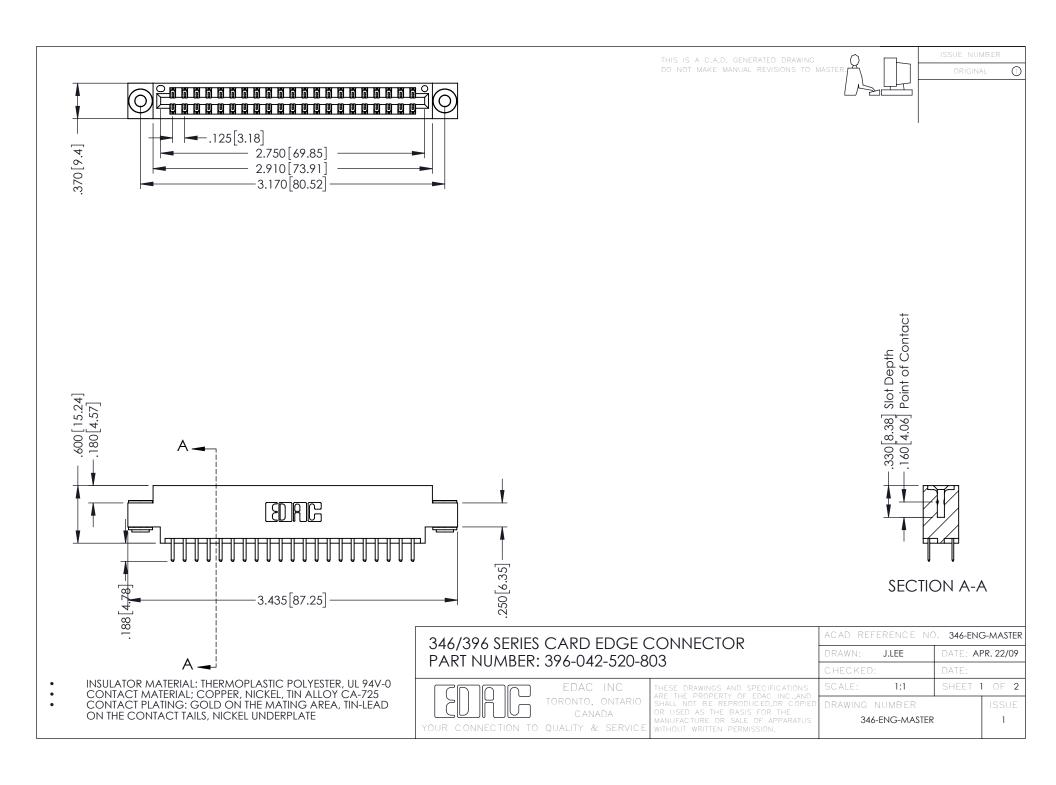

**Contact Code 555** 

**Contact Code 556** 

INSULATOR MATERIAL: THERMOPLASTIC POLYESTER, UL 94V-0 CONTACT MATERIAL; COPPER, NICKEL, TIN ALLOY CA-725

CONTACT PLATING: GOLD ON THE MATING AREA, TIN-LEAD ON THE CONTACT TAILS, NICKEL UNDERPLATE

## 346/396 SERIES CARD EDGE CONNECTOR CONTACT CODE 555,556,558,559,560 DIMENSIONS

YOUR CONNECTION TO QUALITY & SERVICE

|   | ACAD REFERENCE NO. 346-ENG-MASTER |                         |
|---|-----------------------------------|-------------------------|
|   | DRAWN: J.LEE                      | DATE: <b>APR. 22/09</b> |
|   | CHECKED:                          | DATE:                   |
|   | SCALE: 1:1                        | SHEET 2 OF 2            |
| D | DRAWING NUMBER                    | ISSUE                   |

346-ENG-MASTER