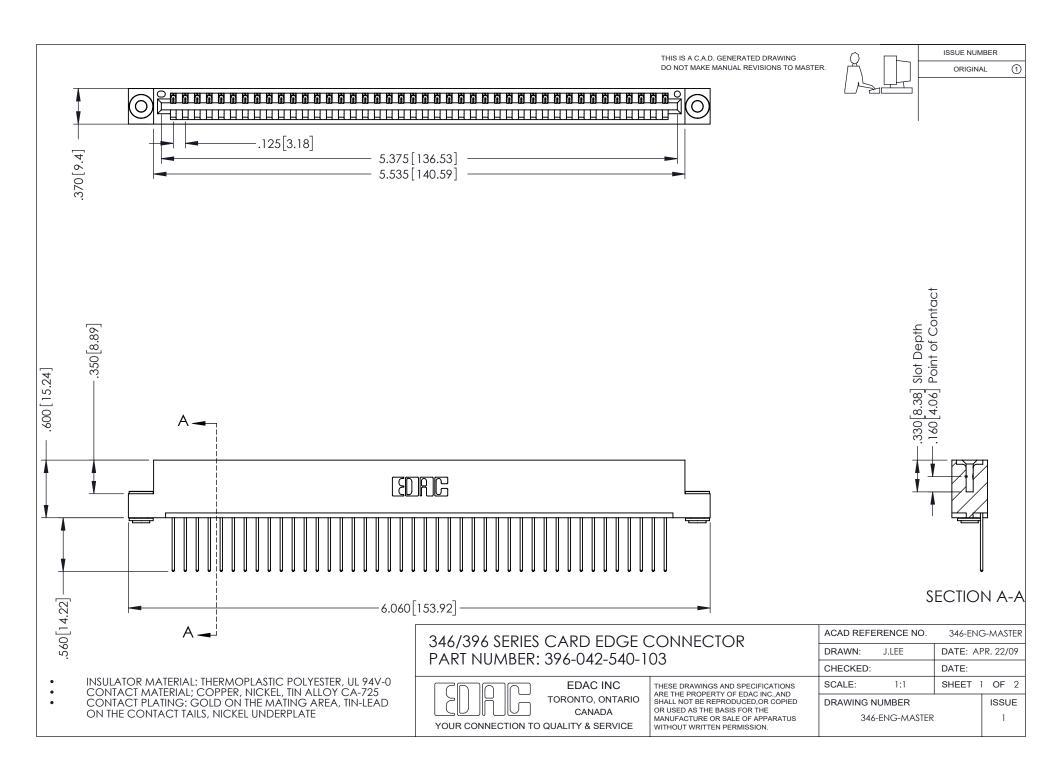

## **Contact Code 556**

INSULATOR MATERIAL: THERMOPLASTIC POLYESTER, UL 94V-0 CONTACT MATERIAL; COPPER, NICKEL, TIN ALLOY CA-725 CONTACT PLATING: GOLD ON THE MATING AREA, TIN-LEAD

ON THE CONTACT TAILS, NICKEL UNDERPLATE

## 346/396 SERIES CARD EDGE CONNECTOR CONTACT CODE 555,556,558,559,560 DIMENSIONS

YOUR CONNECTION TO QUALITY & SERVICE

**EDAC INC** TORONTO, ONTARIO CANADA

THESE DRAWINGS AND SPECIFICATIONS ARE THE PROPERTY OF EDAC INC.,AND SHALL NOT BE REPRODUCED, OR COPIED OR USED AS THE BASIS FOR THE MANUFACTURE OR SALE OF APPARATUS WITHOUT WRITTEN PERMISSION.