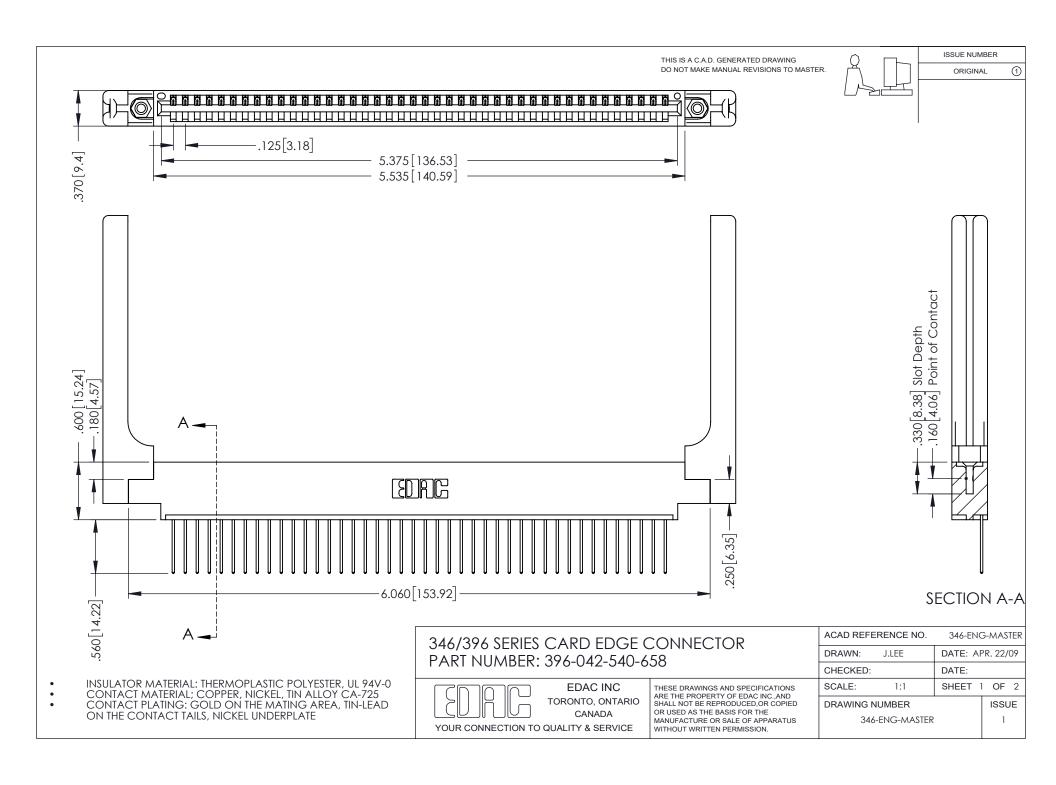

## **Contact Code 556**

INSULATOR MATERIAL: THERMOPLASTIC POLYESTER, UL 94V-0 CONTACT MATERIAL; COPPER, NICKEL, TIN ALLOY CA-725 CONTACT PLATING: GOLD ON THE MATING AREA, TIN-LEAD

ON THE CONTACT TAILS, NICKEL UNDERPLATE

## 346/396 SERIES CARD EDGE CONNECTOR CONTACT CODE 555,556,558,559,560 DIMENSIONS

YOUR CONNECTION TO QUALITY & SERVICE

**EDAC INC** TORONTO, ONTARIO CANADA

THESE DRAWINGS AND SPECIFICATIONS ARE THE PROPERTY OF EDAC INC.,AND SHALL NOT BE REPRODUCED, OR COPIED OR USED AS THE BASIS FOR THE MANUFACTURE OR SALE OF APPARATUS WITHOUT WRITTEN PERMISSION.