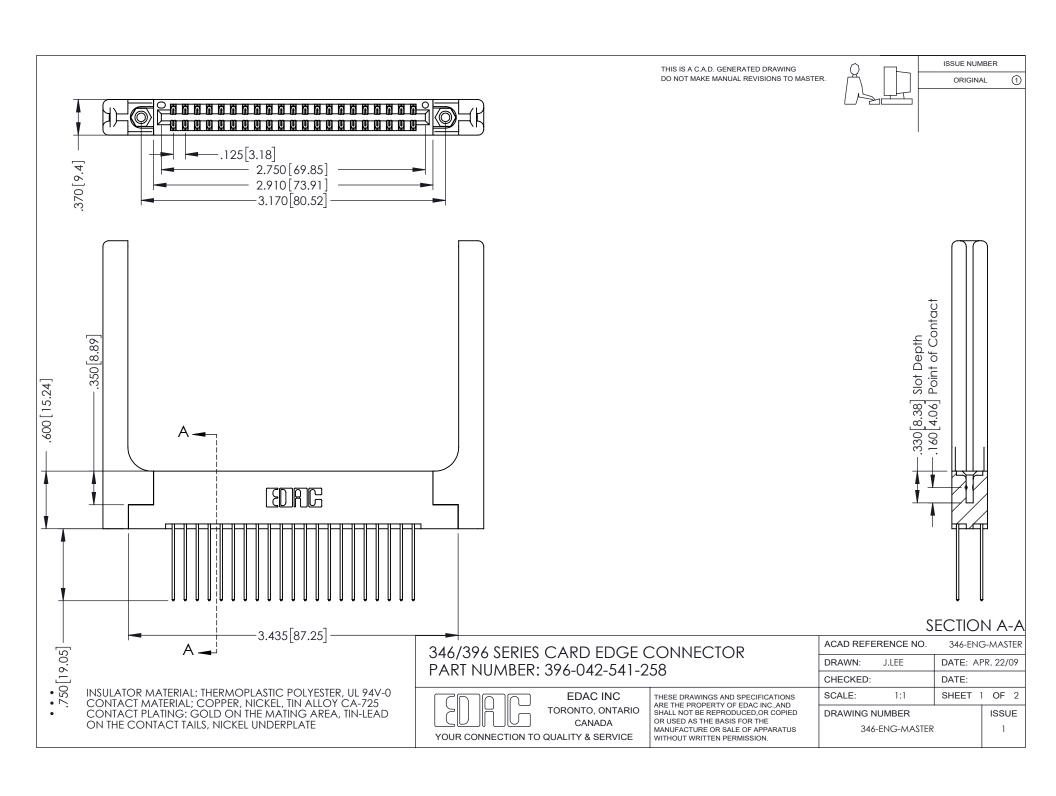

## **Contact Code 556**

INSULATOR MATERIAL: THERMOPLASTIC POLYESTER, UL 94V-0 CONTACT MATERIAL; COPPER, NICKEL, TIN ALLOY CA-725 CONTACT PLATING: GOLD ON THE MATING AREA, TIN-LEAD

ON THE CONTACT TAILS, NICKEL UNDERPLATE

## 346/396 SERIES CARD EDGE CONNECTOR CONTACT CODE 555,556,558,559,560 DIMENSIONS

YOUR CONNECTION TO QUALITY & SERVICE

**EDAC INC** TORONTO, ONTARIO CANADA

THESE DRAWINGS AND SPECIFICATIONS ARE THE PROPERTY OF EDAC INC.,AND SHALL NOT BE REPRODUCED, OR COPIED OR USED AS THE BASIS FOR THE MANUFACTURE OR SALE OF APPARATUS WITHOUT WRITTEN PERMISSION.