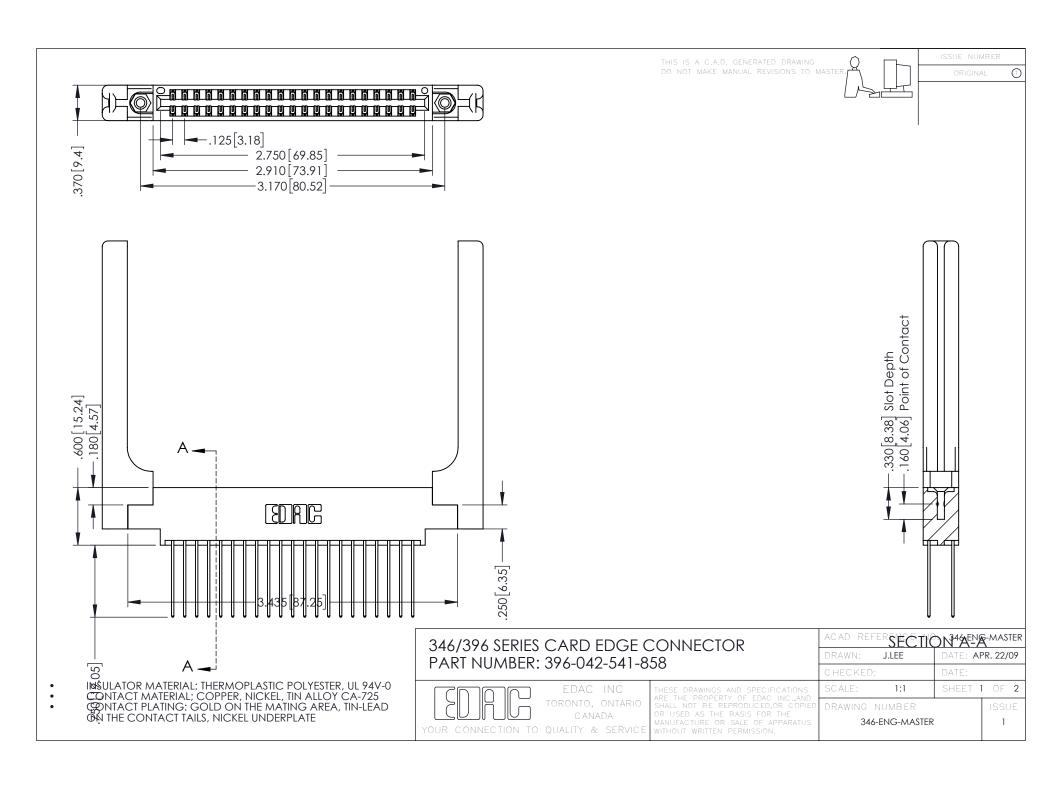

**Contact Code 555** 

**Contact Code 556** 

INSULATOR MATERIAL: THERMOPLASTIC POLYESTER, UL 94V-0 CONTACT MATERIAL; COPPER, NICKEL, TIN ALLOY CA-725

CONTACT PLATING: GOLD ON THE MATING AREA, TIN-LEAD ON THE CONTACT TAILS, NICKEL UNDERPLATE

## 346/396 SERIES CARD EDGE CONNECTOR CONTACT CODE 555,556,558,559,560 DIMENSIONS

YOUR CONNECTION TO QUALITY & SERVICE

|   | ACAD REFERENCE NO. 346-ENG-MASTER |                         |
|---|-----------------------------------|-------------------------|
|   | DRAWN: J.LEE                      | DATE: <b>APR. 22/09</b> |
|   | CHECKED:                          | DATE:                   |
|   | SCALE: 1:1                        | SHEET 2 OF 2            |
| D | DRAWING NUMBER                    | ISSUE                   |