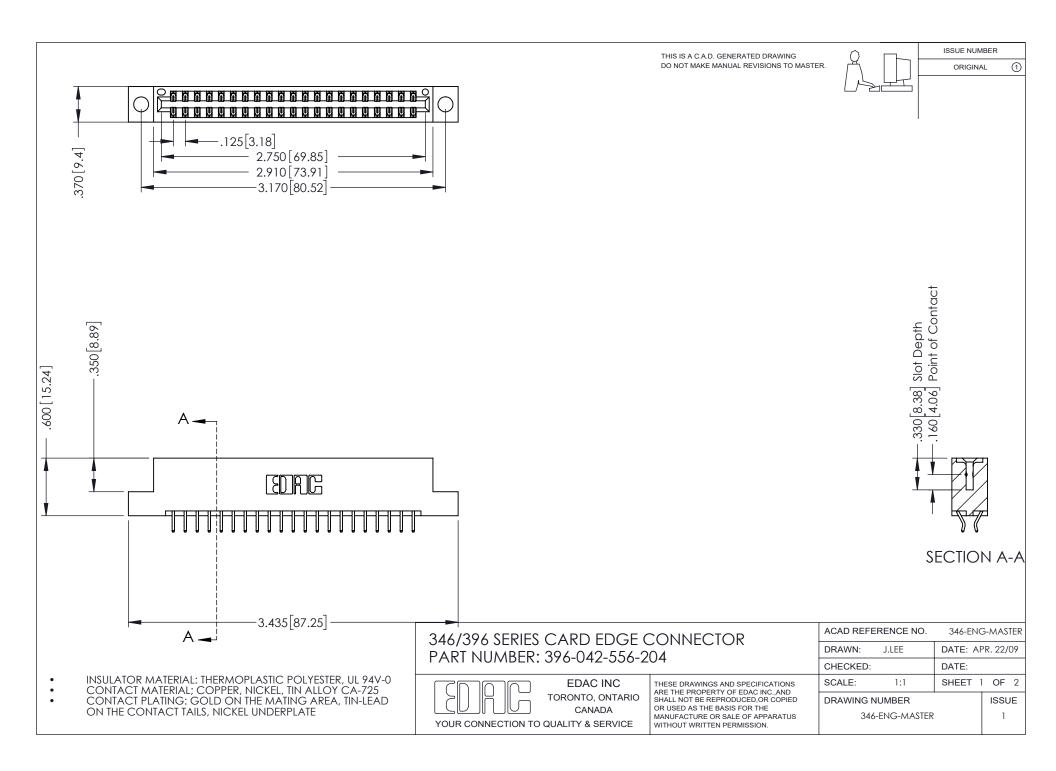

## **Contact Code 556**

INSULATOR MATERIAL: THERMOPLASTIC POLYESTER, UL 94V-0 CONTACT MATERIAL; COPPER, NICKEL, TIN ALLOY CA-725 CONTACT PLATING: GOLD ON THE MATING AREA, TIN-LEAD

ON THE CONTACT TAILS, NICKEL UNDERPLATE