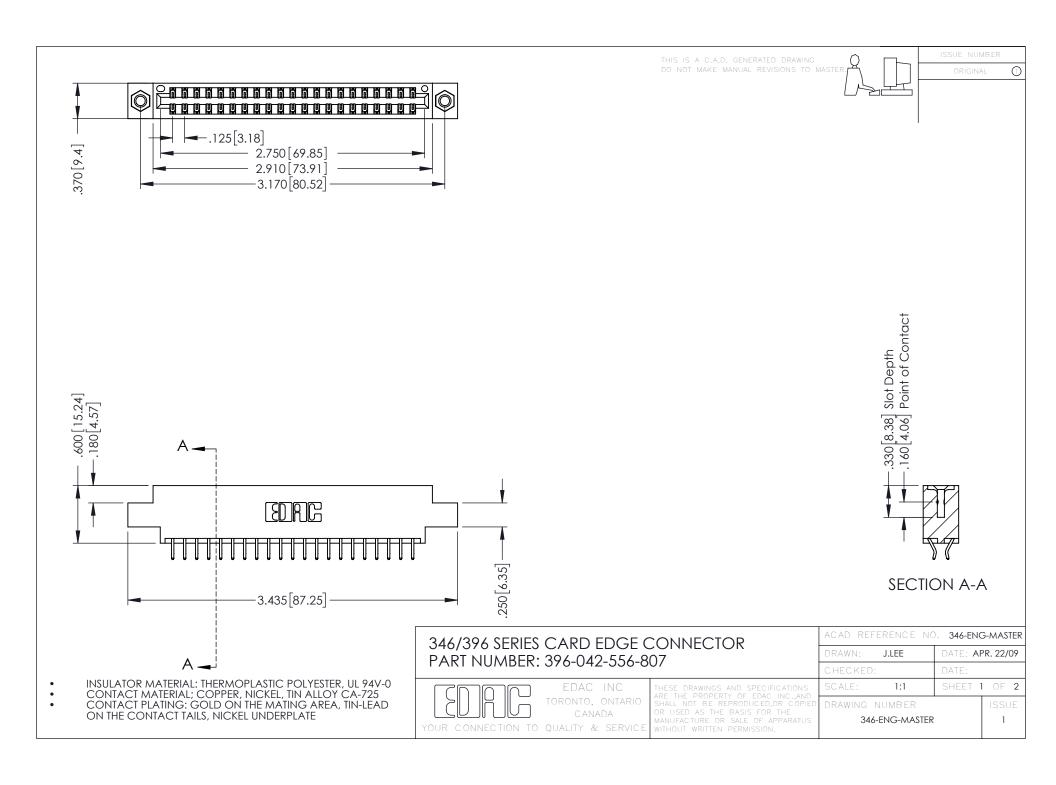

**Contact Code 555** 

**Contact Code 556** 

INSULATOR MATERIAL: THERMOPLASTIC POLYESTER, UL 94V-0 CONTACT MATERIAL; COPPER, NICKEL, TIN ALLOY CA-725

CONTACT PLATING: GOLD ON THE MATING AREA, TIN-LEAD ON THE CONTACT TAILS, NICKEL UNDERPLATE

## 346/396 SERIES CARD EDGE CONNECTOR CONTACT CODE 555,556,558,559,560 DIMENSIONS

YOUR CONNECTION TO QUALITY & SERVICE

|   | ACAD REFERENCE NO. 346-ENG-MASTER |                         |
|---|-----------------------------------|-------------------------|
|   | DRAWN: J.LEE                      | DATE: <b>APR. 22/09</b> |
|   | CHECKED:                          | DATE:                   |
|   | SCALE: 1:1                        | SHEET 2 OF 2            |
| D | DRAWING NUMBER                    | ISSUE                   |