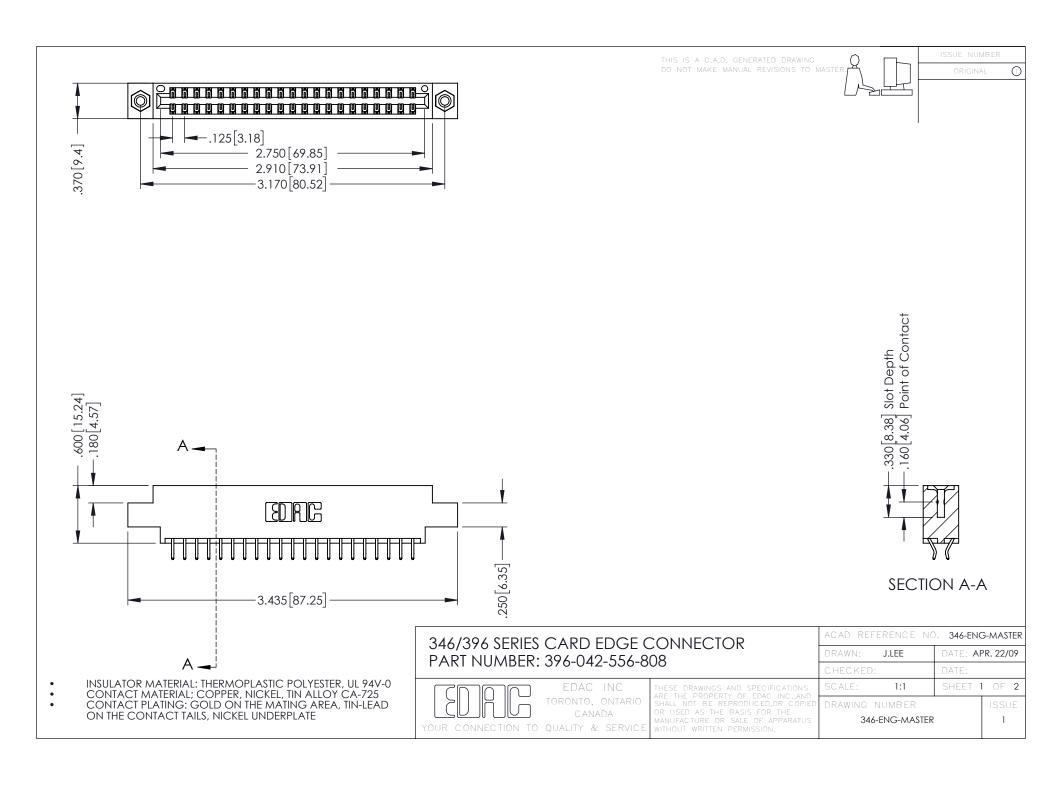

**Contact Code 555** 

**Contact Code 556** 

INSULATOR MATERIAL: THERMOPLASTIC POLYESTER, UL 94V-0 CONTACT MATERIAL; COPPER, NICKEL, TIN ALLOY CA-725

CONTACT PLATING: GOLD ON THE MATING AREA, TIN-LEAD ON THE CONTACT TAILS, NICKEL UNDERPLATE