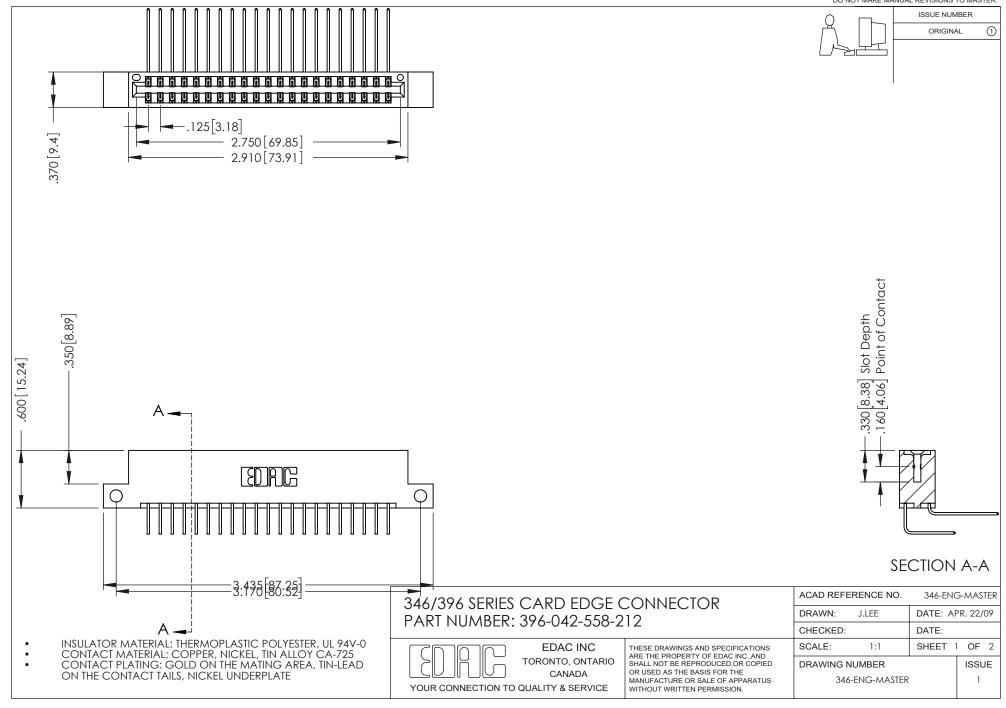

## **Contact Code 556**

INSULATOR MATERIAL: THERMOPLASTIC POLYESTER, UL 94V-0 CONTACT MATERIAL; COPPER, NICKEL, TIN ALLOY CA-725 CONTACT PLATING: GOLD ON THE MATING AREA, TIN-LEAD

ON THE CONTACT TAILS, NICKEL UNDERPLATE