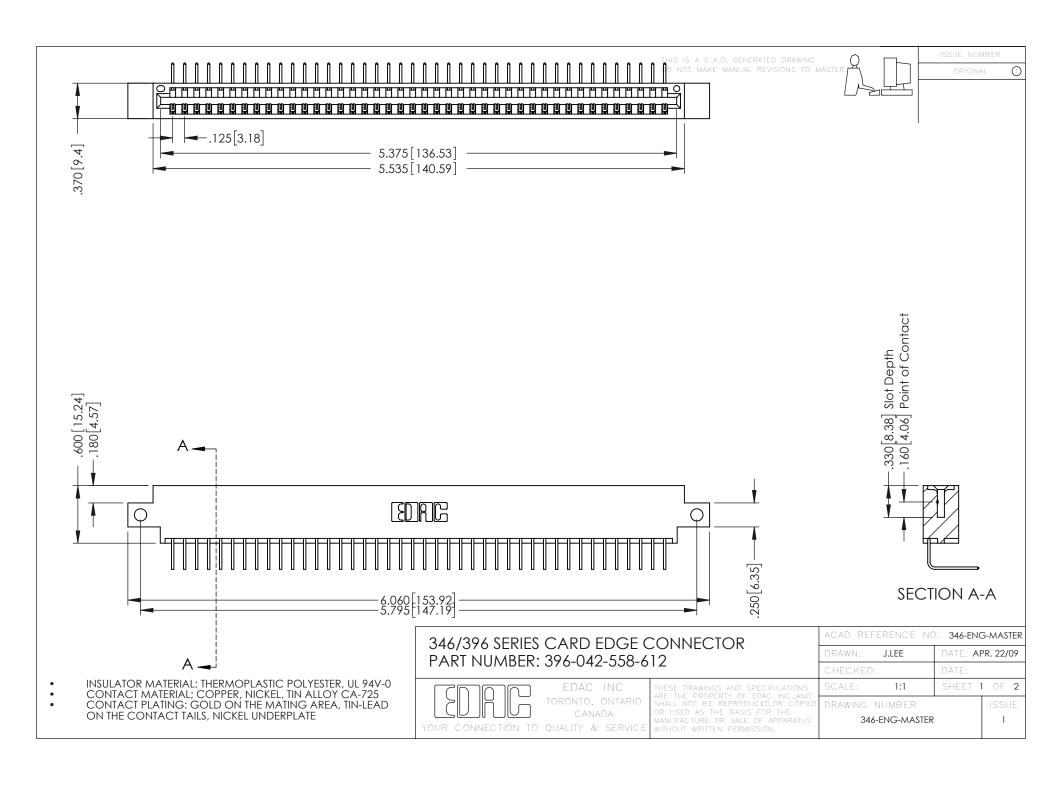

**Contact Code 555** 

**Contact Code 556** 

INSULATOR MATERIAL: THERMOPLASTIC POLYESTER, UL 94V-0 CONTACT MATERIAL; COPPER, NICKEL, TIN ALLOY CA-725

CONTACT PLATING: GOLD ON THE MATING AREA, TIN-LEAD ON THE CONTACT TAILS, NICKEL UNDERPLATE