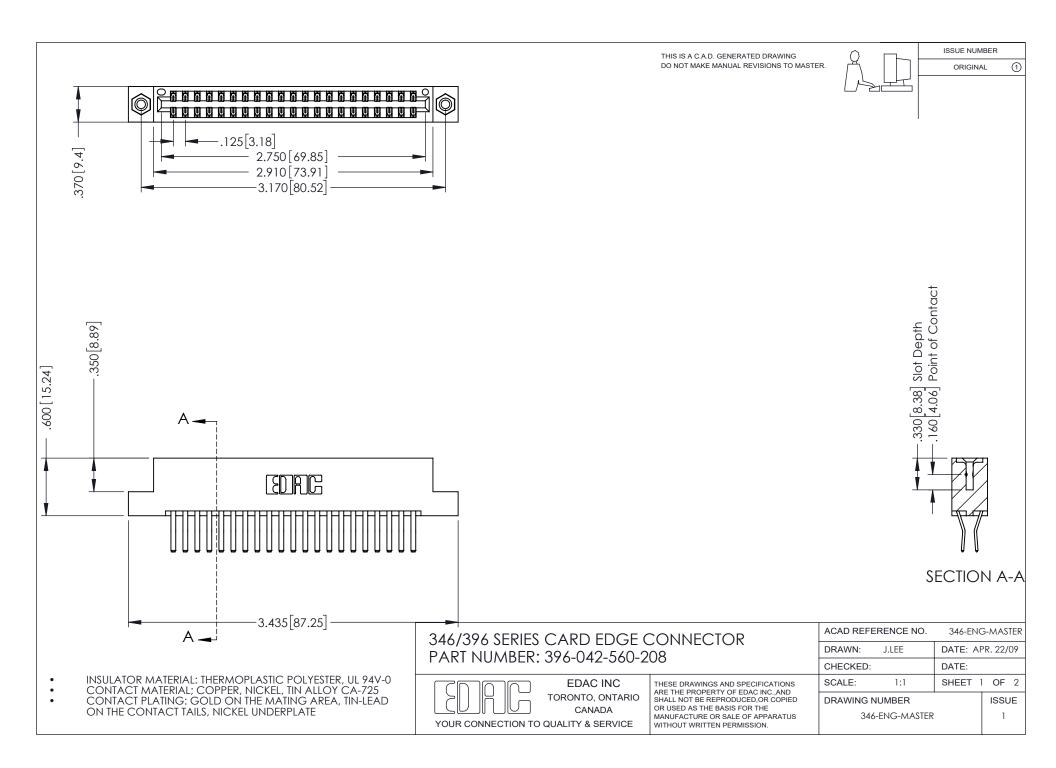

## **Contact Code 556**

INSULATOR MATERIAL: THERMOPLASTIC POLYESTER, UL 94V-0 CONTACT MATERIAL; COPPER, NICKEL, TIN ALLOY CA-725 CONTACT PLATING: GOLD ON THE MATING AREA, TIN-LEAD

ON THE CONTACT TAILS, NICKEL UNDERPLATE

## 346/396 SERIES CARD EDGE CONNECTOR CONTACT CODE 555,556,558,559,560 DIMENSIONS

YOUR CONNECTION TO QUALITY & SERVICE

**EDAC INC** TORONTO, ONTARIO CANADA

THESE DRAWINGS AND SPECIFICATIONS ARE THE PROPERTY OF EDAC INC.,AND SHALL NOT BE REPRODUCED, OR COPIED OR USED AS THE BASIS FOR THE MANUFACTURE OR SALE OF APPARATUS WITHOUT WRITTEN PERMISSION.