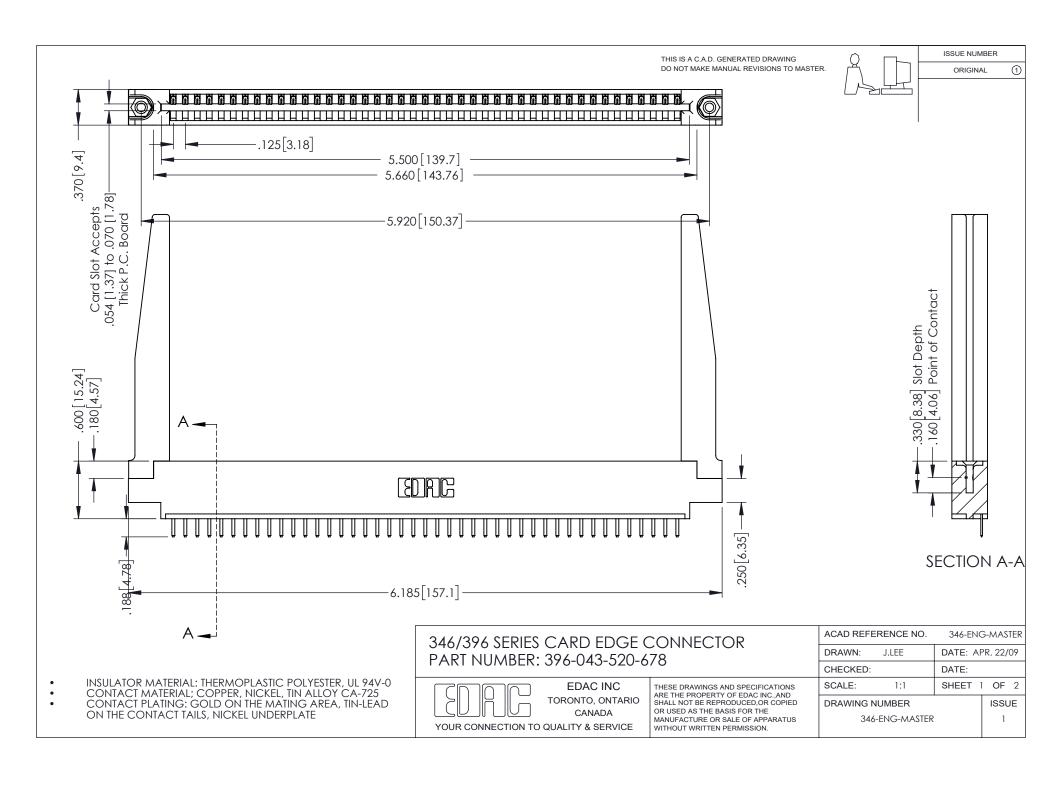

## **Contact Code 556**

INSULATOR MATERIAL: THERMOPLASTIC POLYESTER, UL 94V-0 CONTACT MATERIAL; COPPER, NICKEL, TIN ALLOY CA-725 CONTACT PLATING: GOLD ON THE MATING AREA, TIN-LEAD

ON THE CONTACT TAILS, NICKEL UNDERPLATE

## 346/396 SERIES CARD EDGE CONNECTOR CONTACT CODE 555,556,558,559,560 DIMENSIONS

YOUR CONNECTION TO QUALITY & SERVICE

**EDAC INC** TORONTO, ONTARIO CANADA

THESE DRAWINGS AND SPECIFICATIONS ARE THE PROPERTY OF EDAC INC.,AND SHALL NOT BE REPRODUCED, OR COPIED OR USED AS THE BASIS FOR THE MANUFACTURE OR SALE OF APPARATUS WITHOUT WRITTEN PERMISSION.