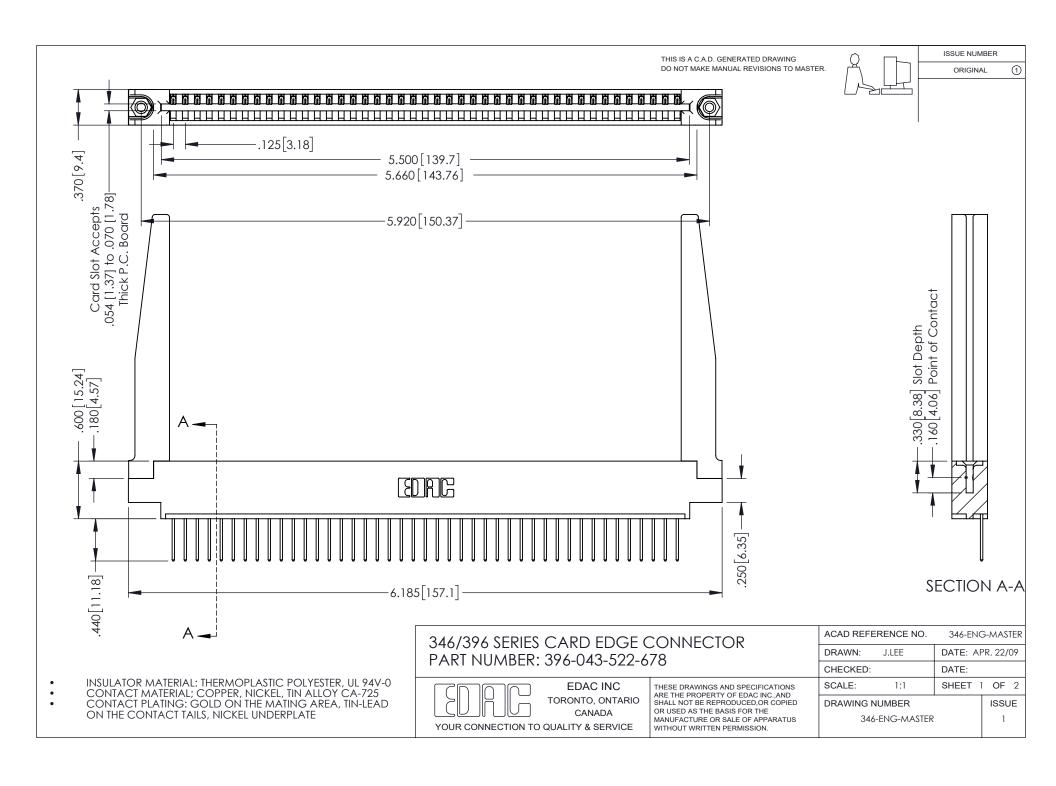

## **Contact Code 556**

INSULATOR MATERIAL: THERMOPLASTIC POLYESTER, UL 94V-0 CONTACT MATERIAL; COPPER, NICKEL, TIN ALLOY CA-725 CONTACT PLATING: GOLD ON THE MATING AREA, TIN-LEAD

ON THE CONTACT TAILS, NICKEL UNDERPLATE

## 346/396 SERIES CARD EDGE CONNECTOR CONTACT CODE 555,556,558,559,560 DIMENSIONS

YOUR CONNECTION TO QUALITY & SERVICE

**EDAC INC** TORONTO, ONTARIO CANADA

THESE DRAWINGS AND SPECIFICATIONS ARE THE PROPERTY OF EDAC INC.,AND SHALL NOT BE REPRODUCED, OR COPIED OR USED AS THE BASIS FOR THE MANUFACTURE OR SALE OF APPARATUS WITHOUT WRITTEN PERMISSION.