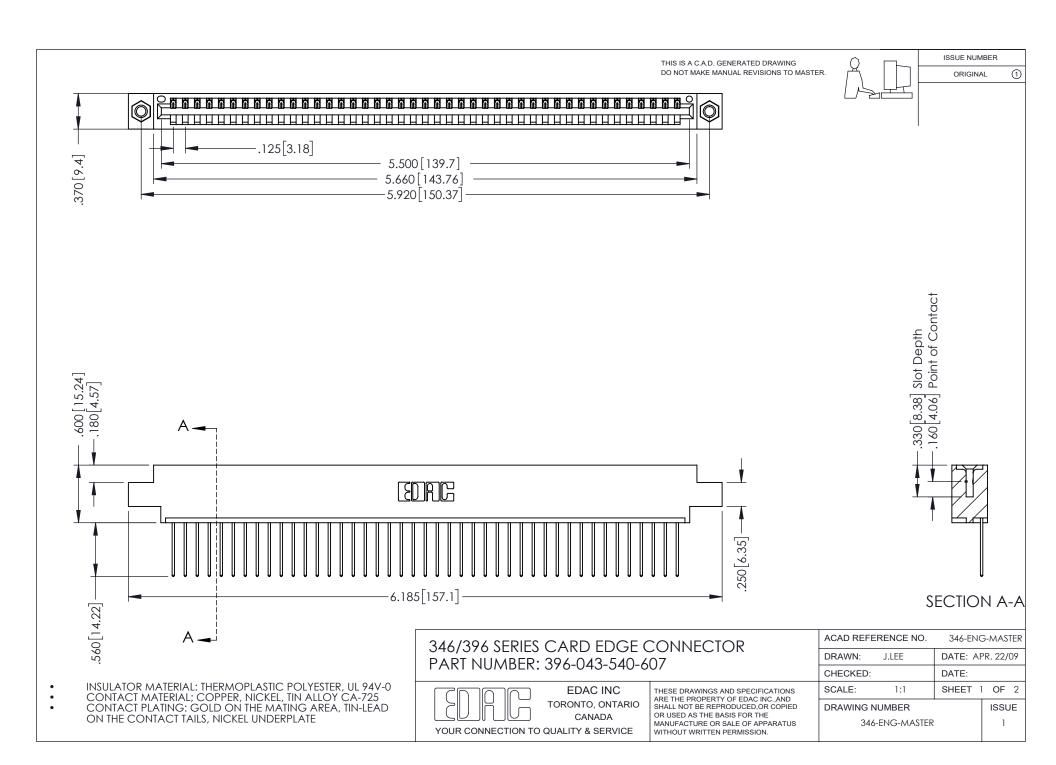

## **Contact Code 556**

INSULATOR MATERIAL: THERMOPLASTIC POLYESTER, UL 94V-0 CONTACT MATERIAL; COPPER, NICKEL, TIN ALLOY CA-725 CONTACT PLATING: GOLD ON THE MATING AREA, TIN-LEAD

ON THE CONTACT TAILS, NICKEL UNDERPLATE

## 346/396 SERIES CARD EDGE CONNECTOR CONTACT CODE 555,556,558,559,560 DIMENSIONS

YOUR CONNECTION TO QUALITY & SERVICE

**EDAC INC** TORONTO, ONTARIO CANADA

THESE DRAWINGS AND SPECIFICATIONS ARE THE PROPERTY OF EDAC INC.,AND SHALL NOT BE REPRODUCED, OR COPIED OR USED AS THE BASIS FOR THE MANUFACTURE OR SALE OF APPARATUS WITHOUT WRITTEN PERMISSION.