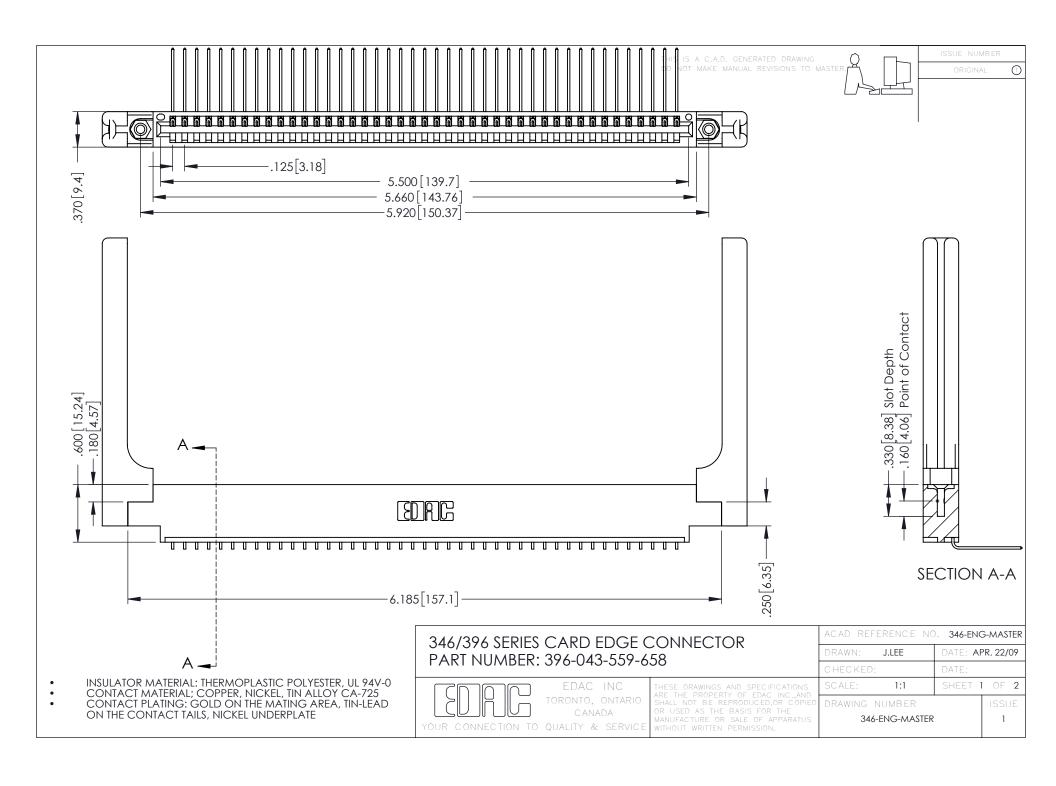

**Contact Code 555** 

**Contact Code 556** 

INSULATOR MATERIAL: THERMOPLASTIC POLYESTER, UL 94V-0 CONTACT MATERIAL; COPPER, NICKEL, TIN ALLOY CA-725

CONTACT PLATING: GOLD ON THE MATING AREA, TIN-LEAD ON THE CONTACT TAILS, NICKEL UNDERPLATE