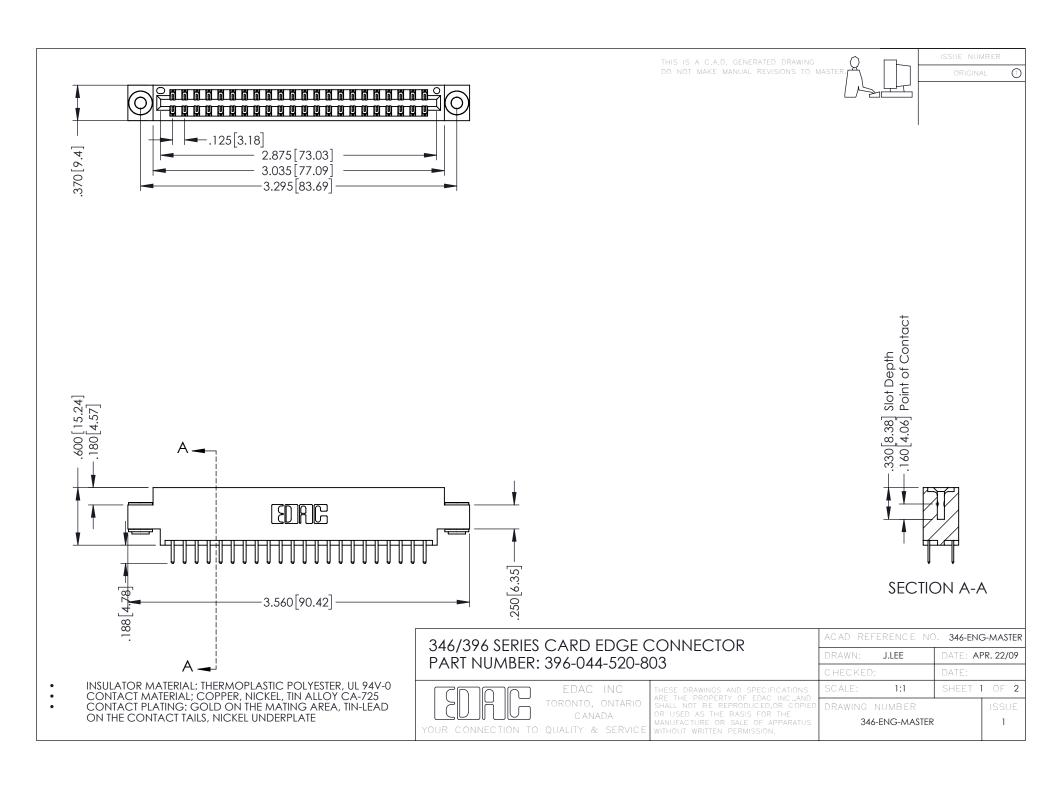

**Contact Code 555** 

**Contact Code 556** 

INSULATOR MATERIAL: THERMOPLASTIC POLYESTER, UL 94V-0 CONTACT MATERIAL; COPPER, NICKEL, TIN ALLOY CA-725

CONTACT PLATING: GOLD ON THE MATING AREA, TIN-LEAD ON THE CONTACT TAILS, NICKEL UNDERPLATE

## 346/396 SERIES CARD EDGE CONNECTOR CONTACT CODE 555,556,558,559,560 DIMENSIONS

YOUR CONNECTION TO QUALITY & SERVICE

|   | ACAD REFERENCE NO. 346-ENG-MASTER |                  |
|---|-----------------------------------|------------------|
|   | DRAWN: J.LEE                      | DATE: APR. 22/09 |
|   | CHECKED:                          | DATE:            |
|   | SCALE: 1:1                        | SHEET 2 OF 2     |
| D | DRAWING NUMBER                    | ISSUE            |