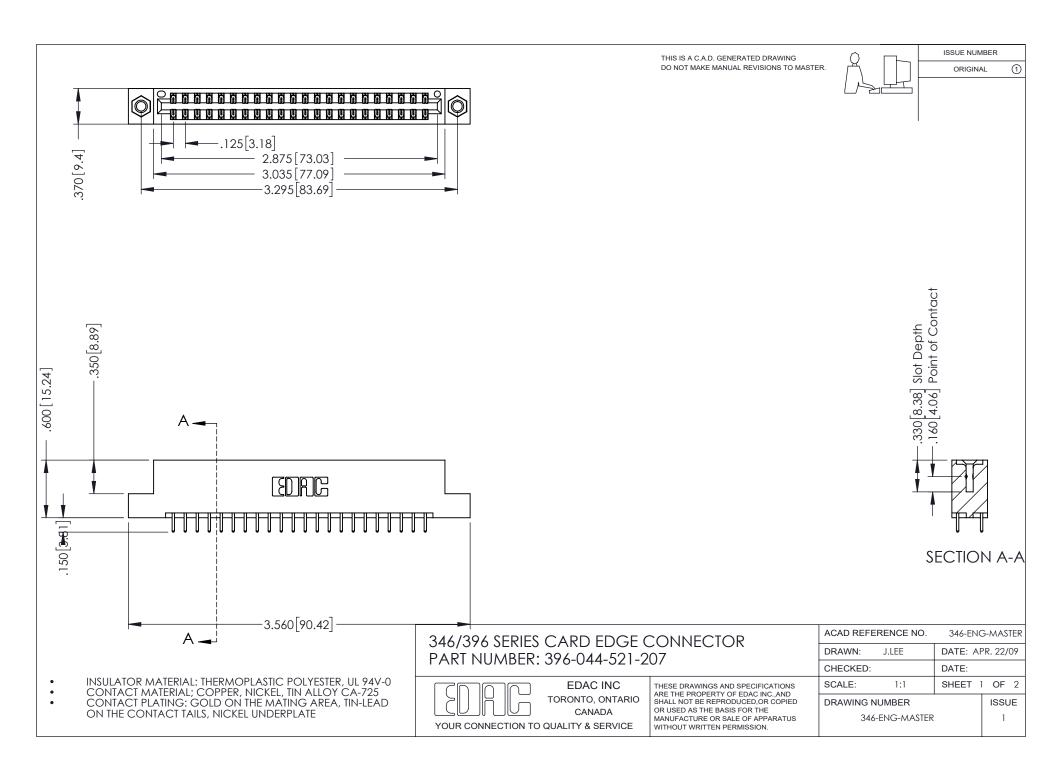

## **Contact Code 556**

INSULATOR MATERIAL: THERMOPLASTIC POLYESTER, UL 94V-0 CONTACT MATERIAL; COPPER, NICKEL, TIN ALLOY CA-725 CONTACT PLATING: GOLD ON THE MATING AREA, TIN-LEAD

ON THE CONTACT TAILS, NICKEL UNDERPLATE

## 346/396 SERIES CARD EDGE CONNECTOR CONTACT CODE 555,556,558,559,560 DIMENSIONS

YOUR CONNECTION TO QUALITY & SERVICE

**EDAC INC** TORONTO, ONTARIO CANADA

THESE DRAWINGS AND SPECIFICATIONS ARE THE PROPERTY OF EDAC INC.,AND SHALL NOT BE REPRODUCED, OR COPIED OR USED AS THE BASIS FOR THE MANUFACTURE OR SALE OF APPARATUS WITHOUT WRITTEN PERMISSION.