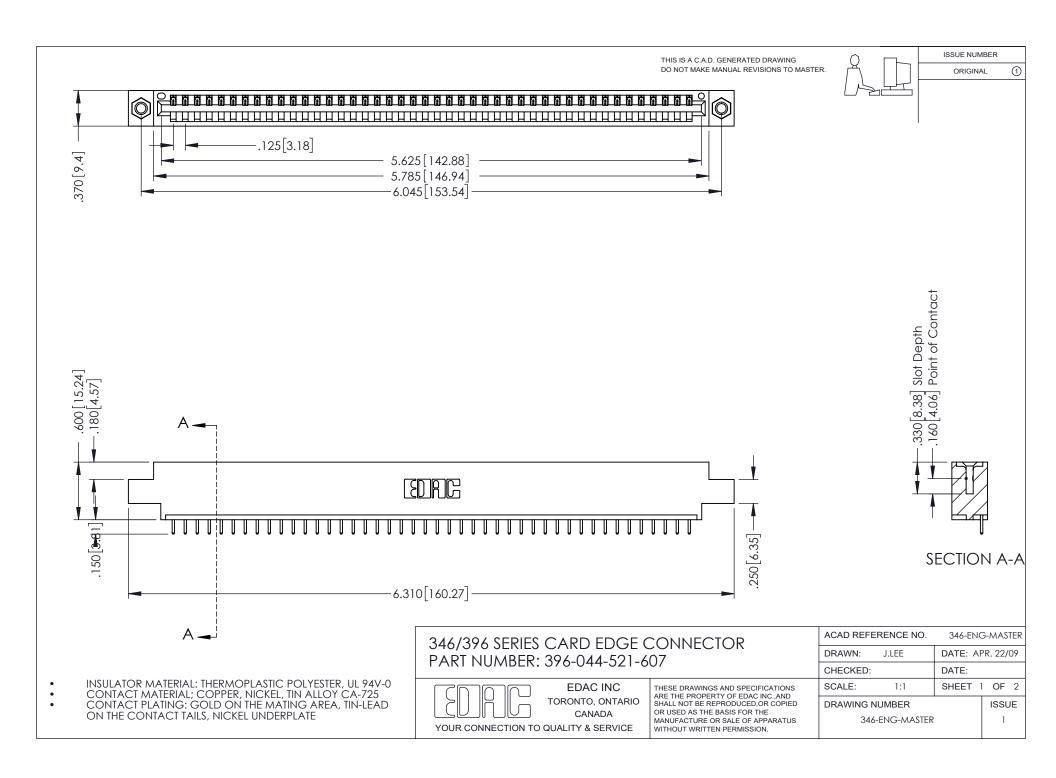

## **Contact Code 556**

INSULATOR MATERIAL: THERMOPLASTIC POLYESTER, UL 94V-0 CONTACT MATERIAL; COPPER, NICKEL, TIN ALLOY CA-725 CONTACT PLATING: GOLD ON THE MATING AREA, TIN-LEAD

ON THE CONTACT TAILS, NICKEL UNDERPLATE

## 346/396 SERIES CARD EDGE CONNECTOR CONTACT CODE 555,556,558,559,560 DIMENSIONS

YOUR CONNECTION TO QUALITY & SERVICE

**EDAC INC** TORONTO, ONTARIO CANADA

THESE DRAWINGS AND SPECIFICATIONS ARE THE PROPERTY OF EDAC INC.,AND SHALL NOT BE REPRODUCED, OR COPIED OR USED AS THE BASIS FOR THE MANUFACTURE OR SALE OF APPARATUS WITHOUT WRITTEN PERMISSION.