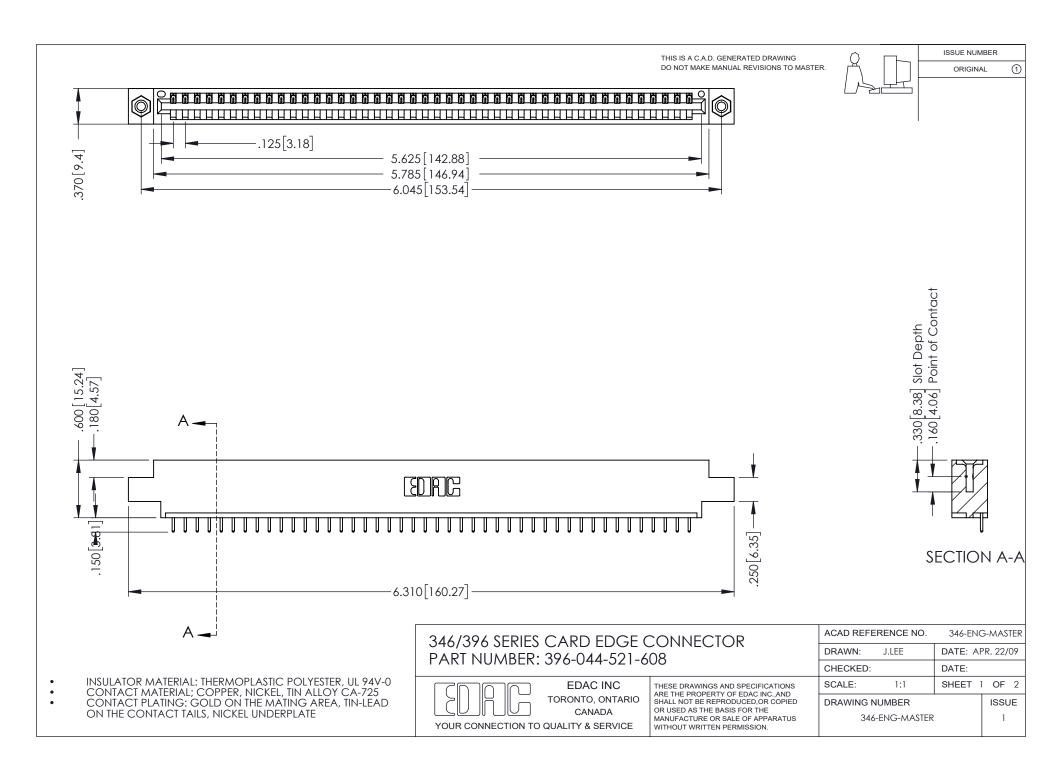

## **Contact Code 556**

INSULATOR MATERIAL: THERMOPLASTIC POLYESTER, UL 94V-0 CONTACT MATERIAL; COPPER, NICKEL, TIN ALLOY CA-725 CONTACT PLATING: GOLD ON THE MATING AREA, TIN-LEAD

ON THE CONTACT TAILS, NICKEL UNDERPLATE

## 346/396 SERIES CARD EDGE CONNECTOR CONTACT CODE 555,556,558,559,560 DIMENSIONS

YOUR CONNECTION TO QUALITY & SERVICE

**EDAC INC** TORONTO, ONTARIO CANADA

THESE DRAWINGS AND SPECIFICATIONS ARE THE PROPERTY OF EDAC INC.,AND SHALL NOT BE REPRODUCED, OR COPIED OR USED AS THE BASIS FOR THE MANUFACTURE OR SALE OF APPARATUS WITHOUT WRITTEN PERMISSION.