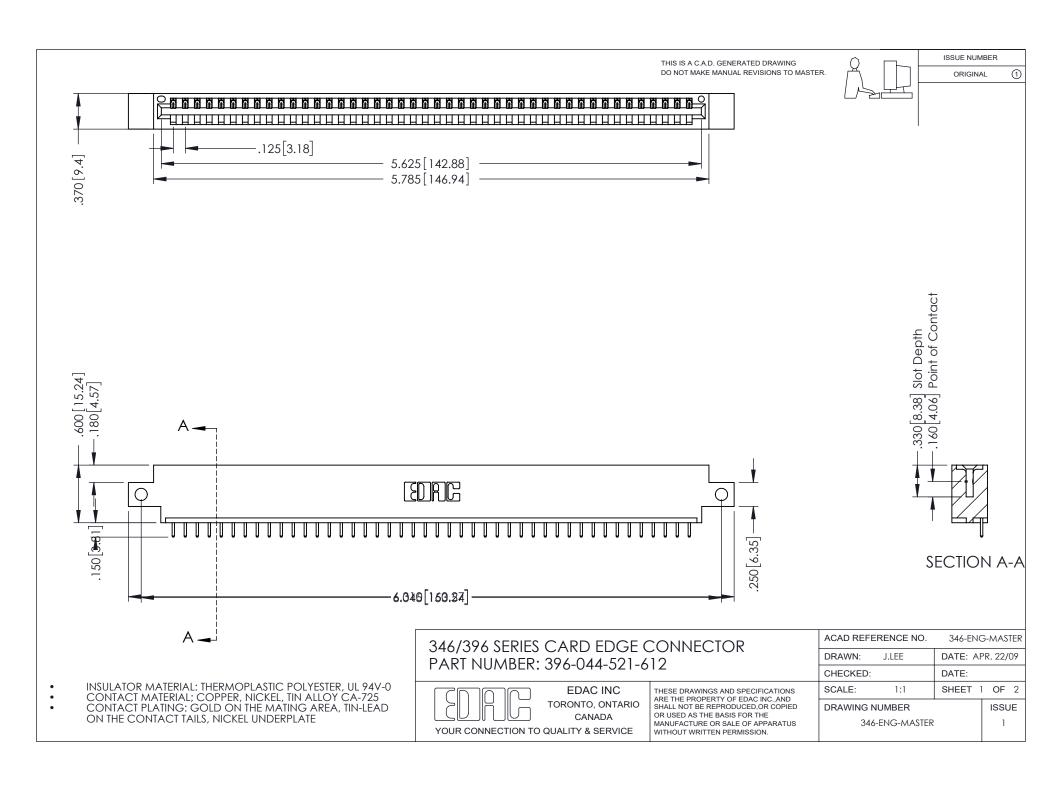

## **Contact Code 556**

INSULATOR MATERIAL: THERMOPLASTIC POLYESTER, UL 94V-0 CONTACT MATERIAL; COPPER, NICKEL, TIN ALLOY CA-725 CONTACT PLATING: GOLD ON THE MATING AREA, TIN-LEAD

ON THE CONTACT TAILS, NICKEL UNDERPLATE