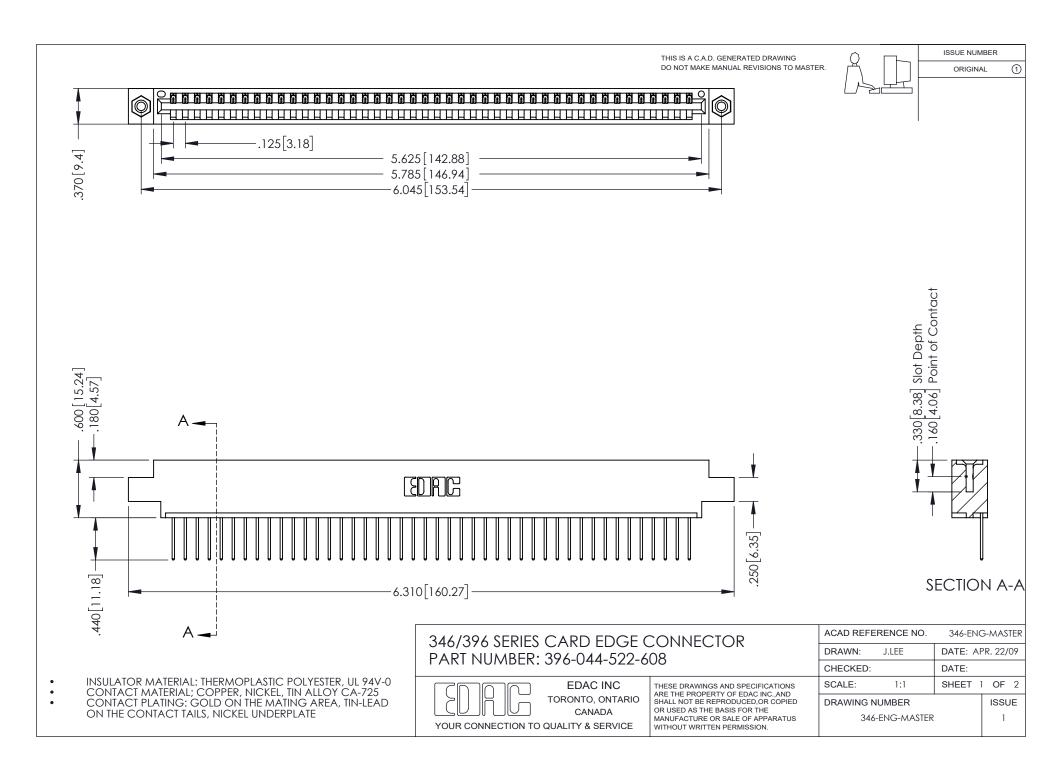

## **Contact Code 556**

INSULATOR MATERIAL: THERMOPLASTIC POLYESTER, UL 94V-0 CONTACT MATERIAL; COPPER, NICKEL, TIN ALLOY CA-725 CONTACT PLATING: GOLD ON THE MATING AREA, TIN-LEAD

ON THE CONTACT TAILS, NICKEL UNDERPLATE

## 346/396 SERIES CARD EDGE CONNECTOR CONTACT CODE 555,556,558,559,560 DIMENSIONS

YOUR CONNECTION TO QUALITY & SERVICE

**EDAC INC** TORONTO, ONTARIO CANADA

THESE DRAWINGS AND SPECIFICATIONS ARE THE PROPERTY OF EDAC INC.,AND SHALL NOT BE REPRODUCED, OR COPIED OR USED AS THE BASIS FOR THE MANUFACTURE OR SALE OF APPARATUS WITHOUT WRITTEN PERMISSION.