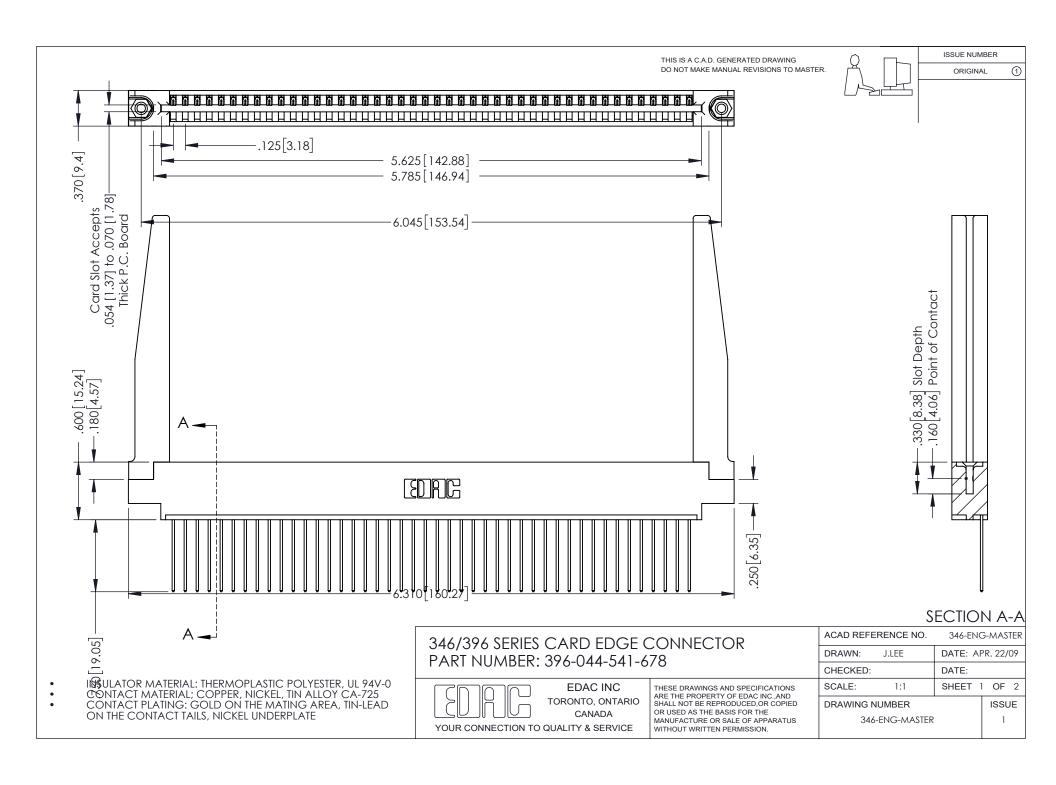

ISSUE NUMBER ORIGINAL 1

## **Contact Code 556**

INSULATOR MATERIAL: THERMOPLASTIC POLYESTER, UL 94V-0 CONTACT MATERIAL; COPPER, NICKEL, TIN ALLOY CA-725 CONTACT PLATING: GOLD ON THE MATING AREA, TIN-LEAD

ON THE CONTACT TAILS, NICKEL UNDERPLATE

## 346/396 SERIES CARD EDGE CONNECTOR CONTACT CODE 555,556,558,559,560 DIMENSIONS

YOUR CONNECTION TO QUALITY & SERVICE

**EDAC INC** TORONTO, ONTARIO CANADA

THESE DRAWINGS AND SPECIFICATIONS ARE THE PROPERTY OF EDAC INC.,AND SHALL NOT BE REPRODUCED, OR COPIED OR USED AS THE BASIS FOR THE MANUFACTURE OR SALE OF APPARATUS WITHOUT WRITTEN PERMISSION.

|  | ACAD REFERENCE NO. | 346-ENG-MASTER   |
|--|--------------------|------------------|
|  | DRAWN: J.LEE       | DATE: APR. 22/09 |
|  | CHECKED:           | DATE:            |
|  | SCALE: 1:1         | SHEET 2 OF 2     |
|  | DRAWING NUMBER     | ISSUE            |
|  | 346-ENG-MASTER     | 1                |